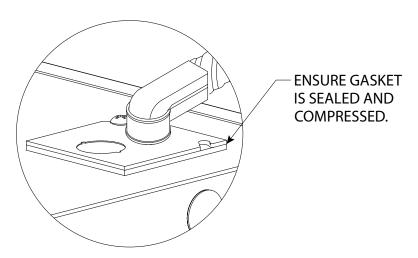

- 5. SECURE ACCESS PLATE TO HOUSING USING ACCESS PLATE SCREW
- 6. ENSURE GASKET IS WRINKLE FREE AND FULLY COMPRESSED.