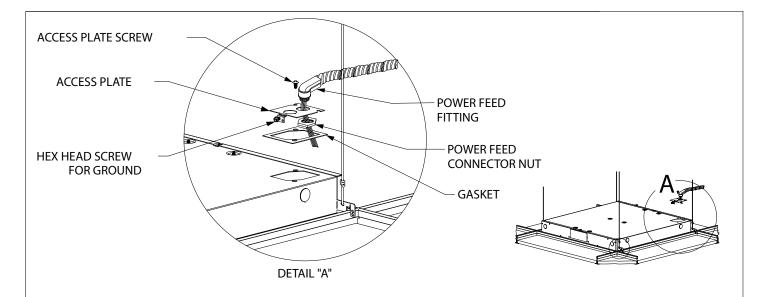

- 1. SECURE CONDUIT TO ACCESS PLATE USING POWER FEED FITTING AND NUT (SUPPLIED BY OTHERS UNLESS PREORDERED).
- 2. SECURE GROUND WIRE TO ACCESS PLATE USING 8-32 HEX CUP SCREW.
- 3 ATTACH REMAINING WIRES ENSURING ALL CONNECTIONS ARE PROPERLY MATCHED.
- 4. PLACE WIRES AND CONNECTORS INTO FIXTURE.

- 5. SECURE ACCESS PLATE TO HOUSING USING ACCESS PLATE SCREW
- 6. ENSURE GASKET IS WRINKLE FREE AND FULLY COMPRESSED.