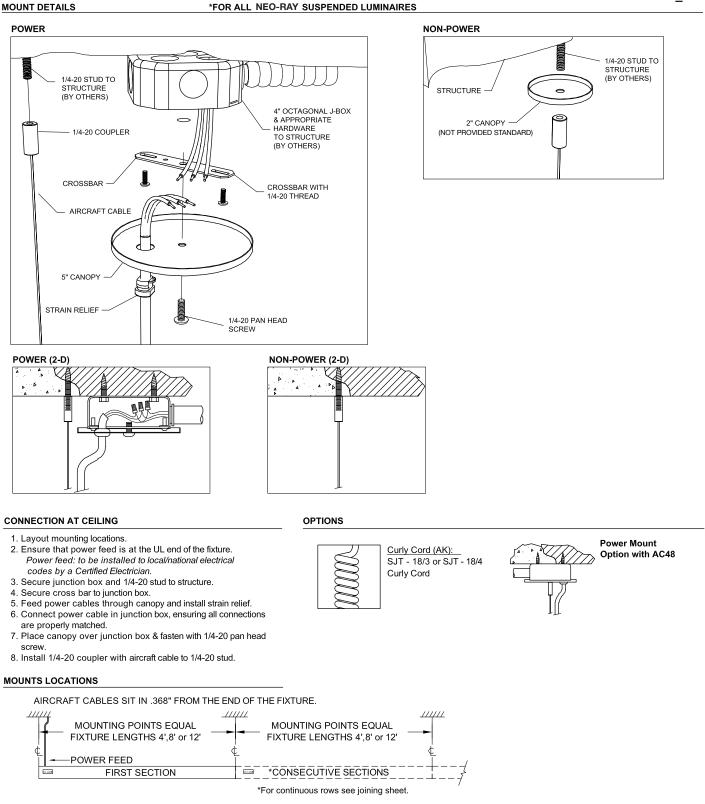

## neoray

Neo-Ray luminaires are precision tooled for simple trouble free contractor installation. Standard aircraft cable connects directly to a 1/4-20 stud at all mounts. Suspension points are 4'-0", 8'-0" or 12'-0" on center. Standard drop lengths are 12", 15", 18", 21", 24" & 27". Optional cable adjuster (AC48,AC120,AC240) can be specified to accommodate infinite adjustment from 1" to 360".

## JUNCTION BOX STRUCTURE INTERFACE (Connection at Ceiling)

## **Aircraft Cable Mounting**

AC-\_-ST

Not all options available. Please consult your Cooper Lighting Solutions Representative for avaliability. Specifications and Dimensions subject to chnage without notice.