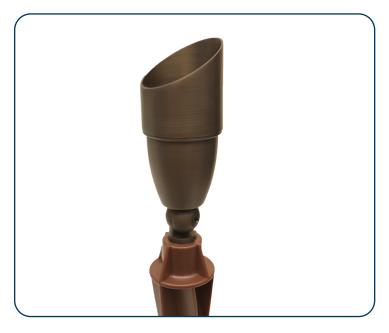

## MR16 Spotlight (SBL10)

## Applications: -

The Source MR16 Spotlight (SBL10) is ideal for directing a vivid beam of light over the best features of a landscape or home. Use this fixture to uplight plant material, structures, and architectural features.

## Features: -

- Solid brass body
- Aged brass finish
- Shroud with clear, flat glass lens
- Standard plastic stake
- Knuckle adjustment with Phillips #2 screw driver
- Lead wire 3' 18AWG
- MR-16 bi-pin porcelain socket (lamp not included)
- Recommended lamps: Source Lighting MR-16 lamps, consult lamp guide for options
- Fixture housing lifetime warranty