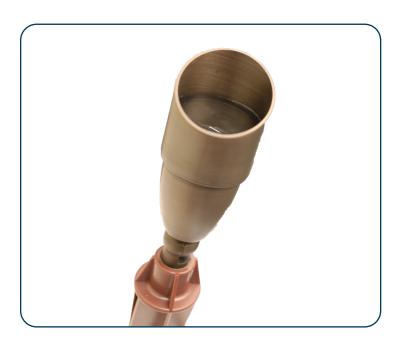

## MR16 Spotlight (SBL10)

## Applications: -

The Source MR16 Spotlight (SBL10) is ideal for directing a vivid beam of light over the best features of a landscape or home. Use this fixture to uplight plant material, structures, and architectural features.

## Features: -

- Solid brass body
- Aged brass finish
- Shroud with clear, flat glass lens
- Standard plastic stake
- Knuckle adjustment with Phillips #2 screw driver
- Lead wire 3' 18AWG
- MR-16 bi-pin porcelain socket (lamp not included)
- Recommended lamps: Source Lighting MR-16 lamps, consult lamp guide for options
- Fixture housing lifetime warranty