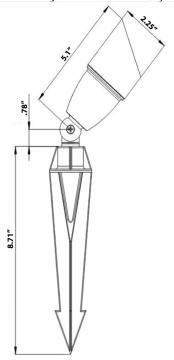

## MR16 Spotlight (SBL10)

## Features: -

- Solid brass body
- Aged brass finish
- Shroud with clear, flat glass lens
- Standard plastic stake
- Knuckle adjustment with Phillips #2 screw driver
- Lead wire 3' 18AWG
- MR-16 bi-pin porcelain socket (lamp not included)
- Recommended lamps: Source Lighting MR-16 lamps, consult lamp guide for options
- Fixture housing lifetime warranty