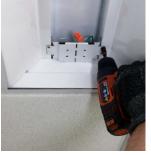

Note: For 4' gear tray use two brackets (one at each end). For 6' and 8', gear trays use three brackets (one at each end and one in the center).

Install tether cable to lighting fixture housing using self-tapping screws at two places.