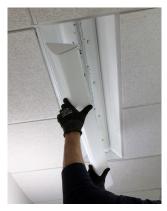

### **Items Required**

- Safety Glasses
- Gloves
- Drill with ¼ nut driver
- Wire Stripper

Remove the lamps and socket tracks from fixture (not shown).

Align and install new retrofit end brackets using two (2) self-tapping screws.

Note: For 4' gear tray use two brackets (one at each end). For 6' and 8', gear trays use three brackets (one at each end and one in the center).

Install tether cable to lighting fixture housing using self-tapping screws at two places.