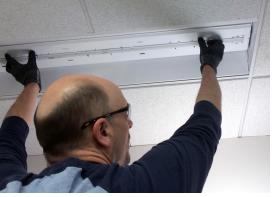

# Installation (continued)

For visual demonstration purposes only. Use installation instructions for detailed step-by-step directions to ensure code compliance.

5

Align the slot into the tab on the bracket in such a way that straightness on the gear trays is maintained.