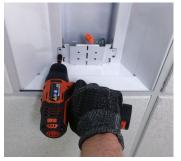

### **Items Required**

- Safety Glasses
- Gloves
- Drill with ¼ nut driver
- Wire Stripper

Remove the lamps and socket tracks from fixture (not shown).

Align and install new retrofit end brackets using two (2) self-tapping screws.