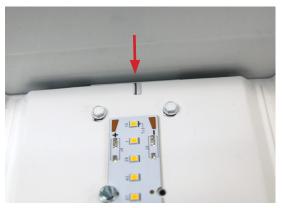

### **Items Required**

- Safety Glasses
- Gloves
- Drill with ¼ nut driver
- Wire Stripper

Remove the lamps and socket tracks from fixture (not shown).

Align and install new retrofit end brackets using two (2) self-tapping screws.

Note: For 4' gear tray use two brackets (one at each end). For 6' and 8', gear trays use three brackets (one at each end and one in the center).

Install tether cable to lighting fixture housing using self-tapping screws at two places.