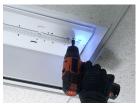

For 4' kit, push wires inside and install secondary channel with screws at each end. For 8' kit (not shown), push wires inside and install secondary channel cover to tandem bracket at center with two self tapping screws.