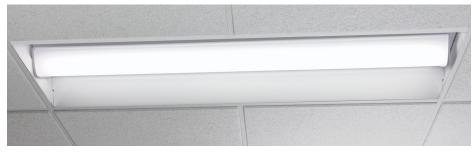

ture wires to power supply wires: white to white, black to black and optional blue wire for EM version (not shown). If applicable, connect purple and grey to dimming system.

continued next page



# RSRK – Recessed Strip Retrofit Kit Installation guide

# **Metalux**

# Installation (continued)

For visual demonstration purposes only. Use installation instructions for detailed step-by-step directions to ensure code compliance.









5

Align the slot into the tab on the bracket in such a way that straightness on the gear trays is maintained.

For 4' kit, push wires inside and install secondary channel with screws at each end. For 8' kit (not shown), push wires inside and install secondary channel cover to tandem bracket at center with two self tapping screws.







Install the lens.



7

Turn on power and light the fixture.



#### **Cooper Lighting Solutions**

1121 Highway 74 South Peachtree City, GA 30269 P:770-486-4800 www.cooperlighting.com

© 2020 Cooper Lighting Solutions All Rights Reserved Printed in USA Imprimé aux États-Unis Impreso en los EE. UU. Publication No. IB519105EN Cooper Lighting Solutions is a registered trademark.
All trademarks are property of their respective owners.

Cooper Lighting Solutions est une marque de commerce déposée. Toutes les autres marques de commerce sont la propriété de leur propriétaire respectif.

Cooper Lighting Solutions es una marca comercial registrada. Todas las marcas comerciales son propiedad de sus respectivos propietarios.