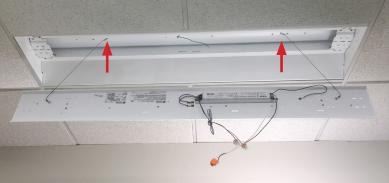

### **Items Required**

- Safety Glasses
- Gloves
- Drill with ¼ nut driver
- Wire Stripper

Remove the lamps and socket tracks from fixture (not shown).

Align and install new retrofit end brackets using two (2) self-tapping screws.

Note: For 4' gear tray use two brackets (one at each end). For 6' and 8', gear trays use three brackets (one at each end and one in the center).

Install tether cable to lighting fixture housing using self-tapping screws at two places.