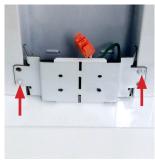

# Installation (continued)

For visual demonstration purposes only. Use installation instructions for detailed step-by-step directions to ensure code compliance.

5

Align the slot into the tab on the bracket in such a way that straightness on the gear trays is maintained.