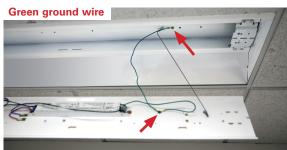

Connect the green ground wire from the gear tray to the ground of the housing. A linear disconnect is provided for simple installation to the existing disconnect (if equipped) or independently connect all of the fixture wires to power supply wires: white to white, black to black and optional blue wire for EM version (not shown). If applicable, connect purple and grey to dimming system.