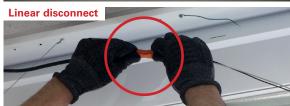

Connect the green ground wire from the gear tray to the ground of the housing. A linear disconnect is provided for simple installation to the existing disconnect (if equipped) or independently connect all of the fixture wires to power supply wires: white to white, black to black and optional blue wire for EM version (not shown). If applicable, connect purple and grey to dimming system.