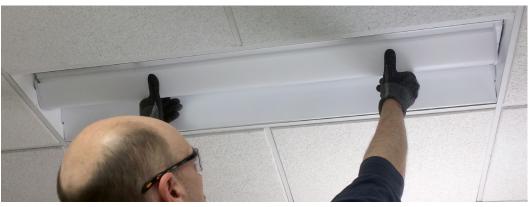

# Installation (continued)

For visual demonstration purposes only. Use installation instructions for detailed step-by-step directions to ensure code compliance.

5

Align the slot into the tab on the bracket in such a way that straightness on the gear trays is maintained.

For 4' kit, push wires inside and install secondary channel with screws at each end. For 8' kit (not shown), push wires inside and install secondary channel cover to tandem bracket at center with two self tapping screws.