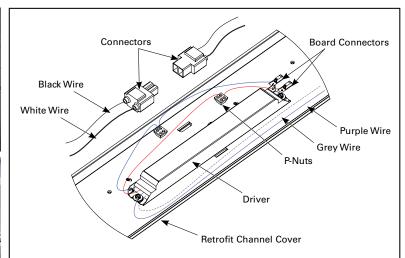

Connect the green ground wire from the gear tray to the ground of the housing. A linear disconnect is provided for simple installation to the existing disconnect (if equipped) or independently connect all of the fixture wires to power supply wires: white to white, black to black and optional blue wire for EM version (not shown). If applicable, connect purple and grey to dimming system.

For 4' kit, push wires inside and install secondary channel with screws at each end. For 8' kit (not shown), push wires inside and install secondary channel cover to tandem bracket at center with two self tapping screws.