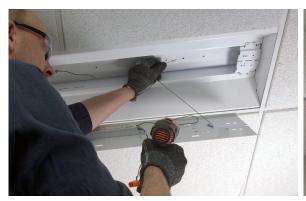

For 4' kit, push wires inside and install secondary channel with screws at each end. For 8' kit (not shown), push wires inside and install secondary channel cover to tandem bracket at center with two self tapping screws.