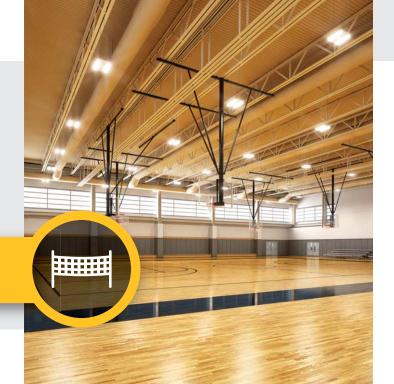

### Gymnasium

Wide open, high ceiling areas that are common to gymnasiums and multi-purpose facilities present a unique challenge for lighting systems. The lighting fixtures and their application can be the difference in a poorly lit and energy hungry facility; or an energy efficient but uniformly lit space. Metalux LED industrial fixtures are designed to properly light the space with the fewest number of fixtures required, while being rugged enough to withstand impact from mobile sporting equipment.

Glare-free light is important during sports games where players look up frequently to track a ball. High-grade lighting lenses improve visual comfort for athletes and reduce glare - improving player's performance.