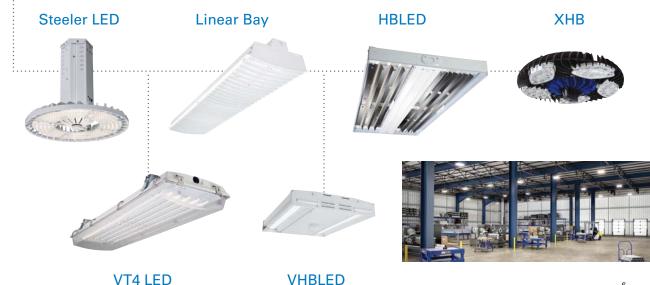

and distribution areas can improve mood and energize workers. And, better lighting will enhance the quality of the workplace - possibly reducing absenteeism and improving production output!



#### **Products**





# Manufacturing

Manufacturing facilities require systems that can perform continuously and sometimes under harsh conditions. Metalux LED industrial products are designed to support a safe and productive manufacturing environment while providing the flexibility to meet today's regulatory and environmental challenges.

In the case of round-the-clock work, fatigue from irregular sleep habits can be reduced by a lighting solution that delivers the appropriate amount of light, adequate color and light direction at the correct time to benefit shift workers.



#### **Products**





### Gymnasium

Wide open, high ceiling areas that are common to gymnasiums and multi-purpose facilities present a unique challenge for lighting systems. The lighting fixtures and their application can be the difference in a poorly lit and energy hungry facility; or an energy efficient but uniformly lit space. Metalux LED industrial fixtures are designed to properly light the space with the fewest number of fixtures required, while being rugged enough to withstand impact from mobile sporting equipment.

Glare-free light is important during sports games where players look up frequently to track a ball. High-grade lighting lenses improve visual comfort for athletes and reduce glare - improving player's performance.



#### **Products**





**TBLED** 

**VHBLED** 

# Food processing

Visibi