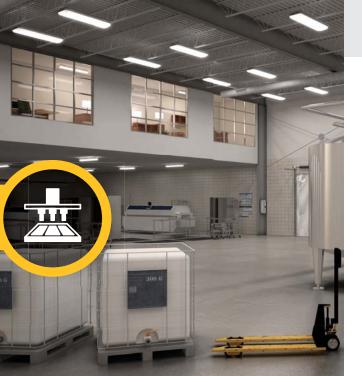

# Manufacturing

Manufacturing facilities require systems that can perform continuously and sometimes under harsh conditions. Metalux LED industrial products are designed to support a safe and productive manufacturing environment while providing the flexibility to meet today's regulatory and environmental challenges.

In the case of round-the-clock work, fatigue from irregular sleep habits can be reduced by a lighting solution that delivers the appropriate amount of light, adequate color and light direction at the correct time to benefit shift workers.