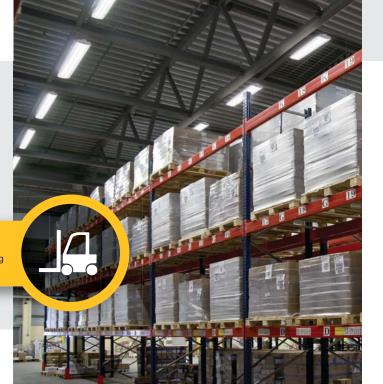

### Warehouse / Distribution

The Metalux product line of industrial LED fixtures is designed to enhance safety and productivity in your warehouse and distribution facility while also reducing your energy expense. Metalux's industrial LED solutions deliver highly uniform light and a long life to dramatically reduce the need to perform maintenance which requires additional labor costs and safety concerns.

Adequate light in warehouse and distribution areas can improve mood and energize workers. And, better lighting will enhance the quality of the workplace - possibly reducing absenteeism and improving production output!