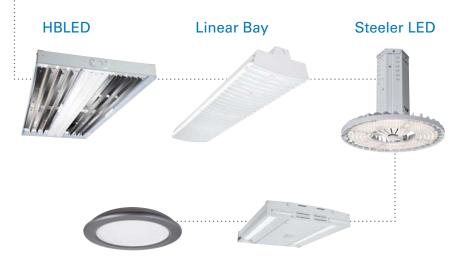

ime to benefit shift workers.



#### **Products**





### Gymnasium

Wide open, high ceiling areas that are common to gymnasiums and multi-purpose facilities present a unique challenge for lighting systems. The lighting fixtures and their application can be the difference in a poorly lit and energy hungry facility; or an energy efficient but uniformly lit space. Metalux LED industrial fixtures are designed to properly light the space with the fewest number of fixtures required, while being rugged enough to withstand impact from mobile sporting equipment.

Glare-free light is important during sports games where players look up frequently to track a ball. High-grade lighting lenses improve visual comfort for athletes and reduce glare - improving player's performance.



#### **Products**





**TBLED** 

**VHBLED** 

# Food processing

Visibility, sanitation and temperature control are all critical considerations in a food processing facility. Metalux industry-leading Vaportite LED fixtures deliver exceptional lumen levels, enclosed lighting elements and a significantly reduced heat output when compared to non-LED fixtures.

Uniform lighting in a food processing facility allows workers to see visual cues from a distance while providing sufficient light to perform their specific tasks in a safe, efficient and light to perform their productive manner.



## **Products**





**TBLED** 

# Big box retail

Big box retail applications require light distribution and lumen output similar to high bay applications while enhancing the appeal of the products being sold. The Metalux pr