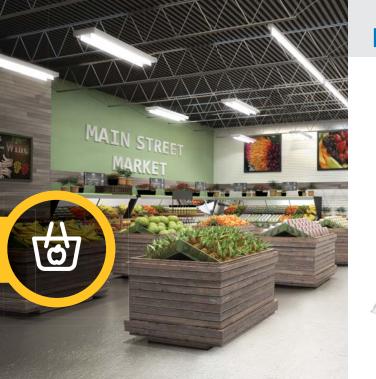

### Grocery

Retail spaces with lower ceiling heights and higher architectural appeal require fixtures that provide the proper balance of form and function. Whether illuminating aisle ways and shelves or highlighting the vibrant colors in the produce department, Metalux products deliver a variety of lumen packages and color temperature options to highlight merchandise while enhancing the overall customer experience.

A well-lit store welcomes customers and allows them to easily locate merchandise. It makes them feel comfortable encouraging them to stay and browse longer, which is key to them buying more.