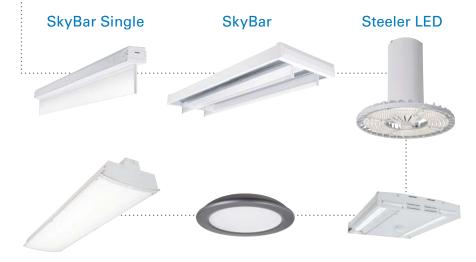

### Grocery

Retail spaces with lower ceiling heights and higher architectural appeal require fixtures that provide the proper balance of form and function. Whether illuminating aisle ways and shelves or highlighting the vibrant colors in the produce department, Metalux products deliver a variety of lumen packages and color temperature options to highlight merchandise while enhancing the overall customer experience.

A well-lit store welcomes customers and allows them to easily locate merchandise. It makes them feel comfortable encouraging them to stay and browse longer, which is key to them buying more.

#### **Products**

SkyBar Single

SkyBar