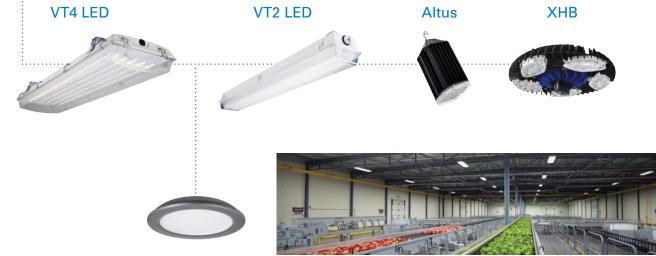

### Warehouse / Distribution

The Metalux product line of industrial LED fixtures is designed to enhance safety and productivity in your warehouse and distribution facility while also reducing your energy expense. Metalux's industrial LED solutions deliver highly uniform light and a long life to dramatically reduce the need to perform maintenance which requires additional labor costs and safety concerns.

Adequate light in warehouse and distribution areas can improve mood and energize workers. And, better lighting will enhance the quality of the workplace - possibly reducing absenteeism and improving production output!

#### **Products**