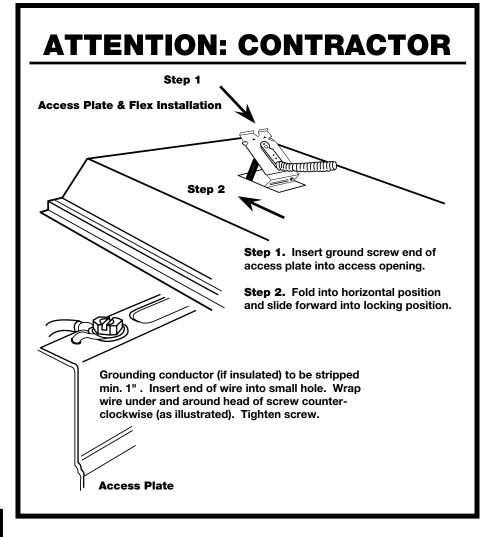

**NOTICE:** GREEN GROUNDING SCREW AND CUP WASHER ARE PROVIDED IN HARDWARE PACKAGE. FASTENER MUST BE INSTALLED IN GROUND LOCATION IDENTIFIED IN FIXTURE.