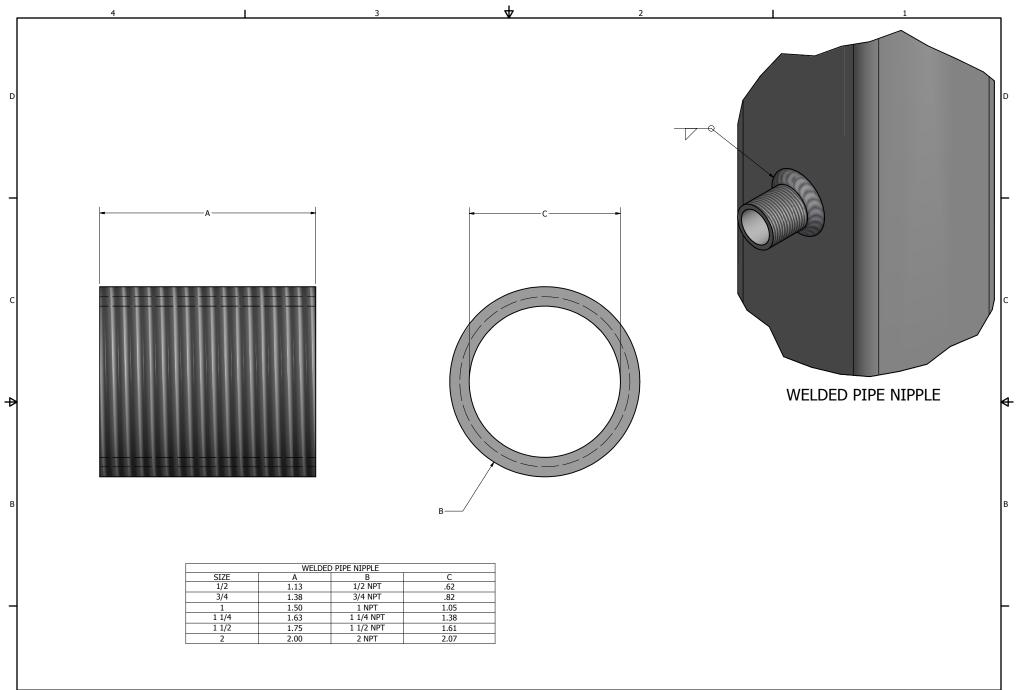

| P.O. Box 340<br>Eastpointe, MI 48021<br>P: (586) 771-4610   F: (586) 771-5527<br>www.lytepoles.com | DRAWN: M. HARVALA | 2/16/2015   |                                            | SOME GEOGRAPHICAL AREAS HAVE SPECIAL WIND CONDITIONS THAT CAN CREATE WIND INDUCED<br>VIBRATIONS CAUSING & FATIGUE PROBLEM. NO METHOD HAS YET BEEN FOUND FOR PREDICTING<br>DESTRUCTIVE LIGHTING POLE VIBRATION. THESE CONDITIONS ARE UNIQUE AND CANNOT BE GUARANTEED<br>AGAINST, AND ARE THE RESPONSIBILITY OF A LOCAL SITE ENGINEER.<br>TITLE:<br>CATALOG: |              | 180°     |
|----------------------------------------------------------------------------------------------------|-------------------|-------------|--------------------------------------------|------------------------------------------------------------------------------------------------------------------------------------------------------------------------------------------------------------------------------------------------------------------------------------------------------------------------------------------------------------|--------------|----------|
|                                                                                                    | CHECKED           |             | DESTRUCTIVE LIGHTING POLE VIBRATION. THESE |                                                                                                                                                                                                                                                                                                                                                            |              |          |
|                                                                                                    | REVISION:         | DATE:       |                                            |                                                                                                                                                                                                                                                                                                                                                            |              |          |
|                                                                                                    | APPROVED:         |             |                                            |                                                                                                                                                                                                                                                                                                                                                            |              |          |
|                                                                                                    | -5527 QUOTE:      |             | CATALOG:                                   |                                                                                                                                                                                                                                                                                                                                                            |              | 1 🐺      |
|                                                                                                    | S.O.#             |             | DIAC NO:                                   |                                                                                                                                                                                                                                                                                                                                                            |              | 0°       |
| a DWM company                                                                                      | REF:              | SCALE: NONE | DWG NO: WN                                 | SIZE C                                                                                                                                                                                                                                                                                                                                                     | SHEET 1 OF 1 | HANDHOLE |
| 4                                                                                                  | 3                 | 4           | 2                                          | ſ                                                                                                                                                                                                                                                                                                                                                          |              | 1        |