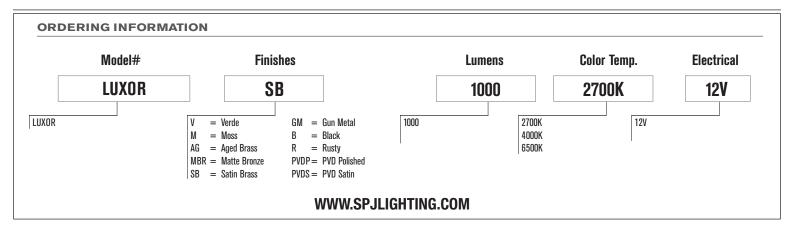

Model: **LUXOR**Finish: Satin Brass

**Electrical:** Available in 12V

Labels: ETL Standard Wet Label

C-ETL

## **DESCRIPTION**

Model#: LUXOR
Material: Solid Brass
Finish: Satin Brass
Electrical: 12V

**Engine:** FB-16W-TA16

 Lumens:
 1000

 Color Temp:
 2700k

 Mounting:
 1/2" NPT

Dual Fin Spike Included