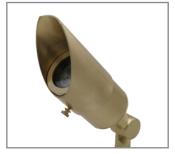

Model: **LUXOR**Finish: Satin Brass

## **DESCRIPTION**

Model#: LUXOR
Material: Solid Brass
Finish: Satin Brass
Electrical: 12V

**Engine:** FB-16W-TA16

 Lumens:
 1000

 Color Temp:
 2700k

 Mounting:
 1/2" NPT

Dual Fin Spike Included