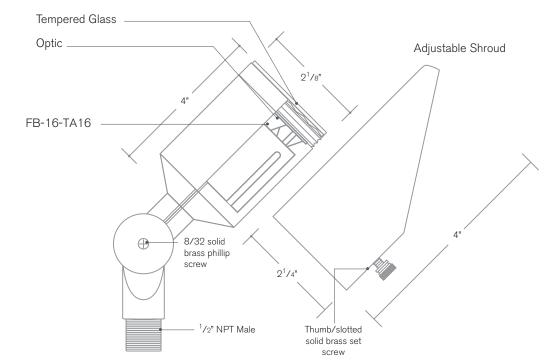

## **DESCRIPTION**

Model#: LUXOR
Material: Solid Brass
Finish: Satin Brass
Electrical: 12V

**Engine:** FB-16W-TA16

 Lumens:
 1000

 Color Temp:
 2700k

 Mounting:
 1/2" NPT

Dual Fin Spike Included