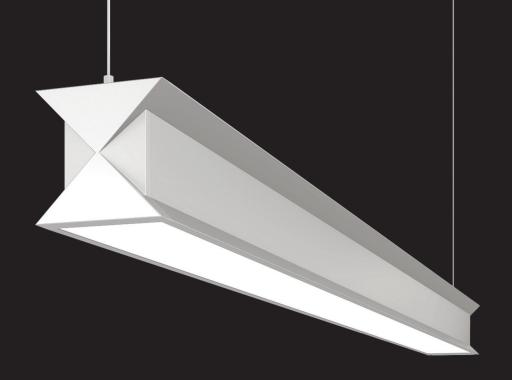

## LUX

Form redefined. The beautiful LUX linear pendant offers form and function for specifiers who want performance and beauty in one luminaire. Enhance your space with this unique take on the traditional linear pendant style luminaire, available with direct/indirect, indirect only, and direct only light distribution.

## LIGHT DISTRIBUTION

DIRECT

DIRECT/

INDIRECT

DIRECT

WALL DIRECT/ INDIRECT PRODUCT DETAILS

Im/w Up to 128

Lumen Packages 375-1000 lm/ft