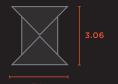

## LIGHT DISTRIBUTION

DIRECT

DIRECT/

INDIRECT

DIRECT

WALL DIRECT/ INDIRECT PRODUCT DETAILS

Im/w Up to 128

Lumen Packages 375-1000 lm/ft

Configurations

2 ft - 8 ft Individual Units or Continuous Row Lengths

Fixed CCT 27K, 30K, 35K, 40K

Tuneable White 2700K - 6500K

+84 and +90