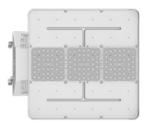

#### **HighFocus Plus**

2 board configuration (Up to 31,000 lumens)

3 board configuration (Up to 48,000 lumens)

4 board configuration (Up to 64,000 lumens)

**5 board configuration** (Up to 77,000 lumens)

6 board configuration (Up to 87,000 lumens)

7 board configuration (Up to 99,000 lumens)

8 board configuration (Up to 109,000 lumens)

9 board configuration (Up to 132,000 lumens)