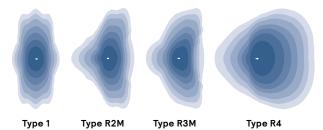

ighting.
- Service Tag included, enabling data delivery, information sharing and product assistance.
- Ideal for road and street lighting, as well as parking and area lighting.



#### Learn more

View the full HighFocus Plus brochure

HighFocus Plus offers leading performance with a wide range of optical distributions ranging from 400W to 1000W+ HID replacements.

#### **HighFocus Plus**



2 board configuration (Up to 31,000 lumens)



3 board configuration (Up to 48,000 lumens)



4 board configuration (Up to 64,000 lumens)



**5 board configuration** (Up to 77,000 lumens)



6 board configuration (Up to 87,000 lumens)



7 board configuration (Up to 99,000 lumens)



8 board configuration (Up to 109,000 lumens)



9 board configuration (Up to 132,000 lumens)

### Portfolio of optics





Type 5N





Type 5M

Type 5W