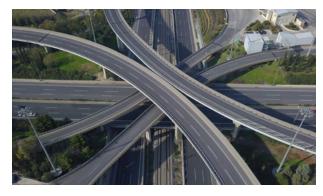

# Smart lighting capable

RoadFocus & Interact City: your smart city building blocks

## interact City

Interact City is a connected LED lighting system which helps you improve services, beautify public spaces and increase energy efficiency. The connected LED lighting system and management software enable you to remotely manage, monitor and control all your city lighting from one single dashboard. Every RoadFocus Plus luminaire is Interact City compatible.

- Manage your city's lighting system in real-time through a single Interact City dashboard
- Provides robust infrastructure to help improve city services, improve citizen security and beautify public spaces
- ✓ Reduces energy costs and increases efficiency so you can reinvest savings