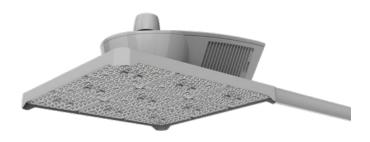

#### **Features**

- Available in four sizes and multiple shielding options.
- Multiple lumen packages with industry leading efficacy.
- Unique and patented design with familiar cobra head design.
- · Complete array of optical distributions.
- Highly sustainable option featuring reduced material requirements and size, as well as optimal energy efficiency.
- 7 pin receptacle and dimming driver standard, enabling connected lighting.
- Service Tag included, enabling data delivery, information sharing and product assistance.
- Ideal for road and street lighting, as well as parking and area lighting.

#### Learn more

View the full HighFocus Plus brochure

HighFocus Plus offers leading performance with a wide range of optical distributions ranging from 400W to 1000W+ HID replacements.