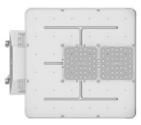

#### **HighFocus Plus**

2 board configuration (Up to 31,000 lumens)

3 board configuration (Up to 48,000 lumens)

4 board configuration (Up to 64,000 lumens)

**5 board configuration** (Up to 77,000 lumens)

6 board configuration (Up to 87,000 lumens)

7 board configuration (Up to 99,000 lumens)

8 board configuration (Up to 109,000 lumens)

9 board configuration (Up to 132,000 lumens)