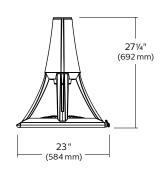

#### **Dimensions**

Flat lens EPA: 2.32 sq ft Weight: 51 lbs (23 kg)

Sag lens EPA: 2.32 sq ft Weight: 51 lbs (23 kg)