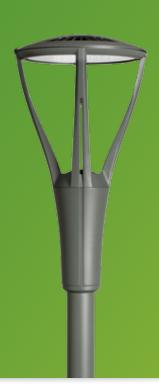

### LED luminaires

The Philips Lumec UrbanScape LED pendant and post top luminaires are ideal for enhancing the architectural identity of environments with a modern-day appeal. Perfectly scaled in both proportion and performance for the demands of various pedestrian and roadway applications, MetroScape provides a consistent style for your entire lighting project. Substantially more energy-efficient than HID luminaires thanks to industry leading LED technology, MetroScape is the right choice for cities and utilities seeking cost-effective, relamping-free outdoor lighting.

#### **Benefits**

- Optimal thermal design with placement o the electronic components in the fitter to reduce degradation of light output over the lifespan.
- Complete LED luminaire rated
  IP66 is protected from the elements and
  ensure optimal photometric performance
- Flat lens of the luminaire reduces light pollution with 0% uplight.
- · Multiple lumen packages
- Dedicated LED optics (types 2.3.4 and 5 available)
- · Color temperatures 4000K and 3000K are available.
- · Dimming driver is standard.
- Maximizes energy savings with multiple driver options and programmed dimming options
- Includes Service Tag, Philips innovative way to provide assistance throughout the life of the product. For more details visit: philips.com/servicetag