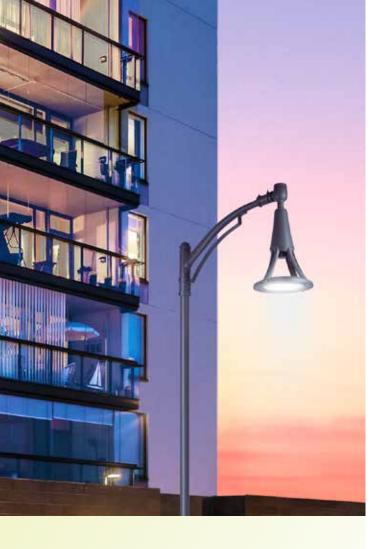

# Meet the most demanding street lighting requirements

See how **Philips UrbanScape LED** luminaires provide attractive lighting at night, add modern styling to the surroundings and promote safe use of the environment.