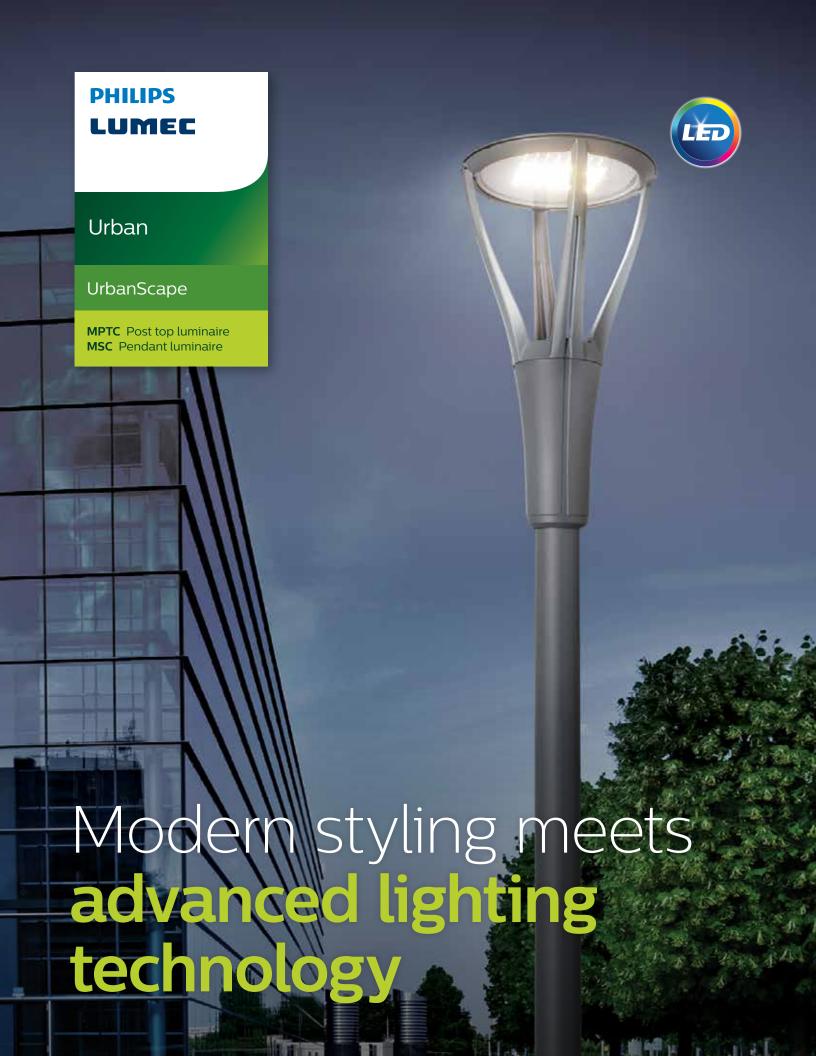

## **UrbanScape**

### LED luminaires

The Philips Lumec UrbanScape LED pendant and post top luminaires are ideal for enhancing the architectural identity of environments with a modern-day appeal. Perfectly scaled in both proportion and performance for the demands of various pedestrian and roadway applications, MetroScape provides a consistent style for your entire lighting project. Substantially more energy-efficient than HID luminaires thanks to industry leading LED technology, MetroScape is the right choice for cities and utilities seeking cost-effective, relamping-free outdoor lighting.

# Meet the most demanding street lighting requirements

See how **Philips UrbanScape LED** luminaires provide attractive lighting at night, add modern styling to the surroundings and promote safe use of the environment.