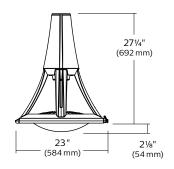

#### **Dimensions**

EPA: 1.7 sq ft Weight: 32.2 lbs (14.6 kg)

**Lumen range:** 3,666-22,623 **Wattage range:** 37-209

Efficacy range: 88-123

#### **Dimensions**

Flat lens EPA: 2.32 sq ft Weight: 51 lbs (23 kg)

Sag lens EPA: 2.32 sq ft Weight: 51 lbs (23 kg)