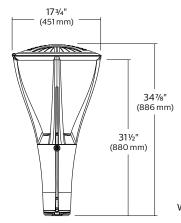

#### **Dimensions**

EPA: 1.7 sq ft Weight: 32.2 lbs (14.6 kg)

**Lumen range:** 3,666-22,623 **Wattage range:** 37-209

Efficacy range: 88-123