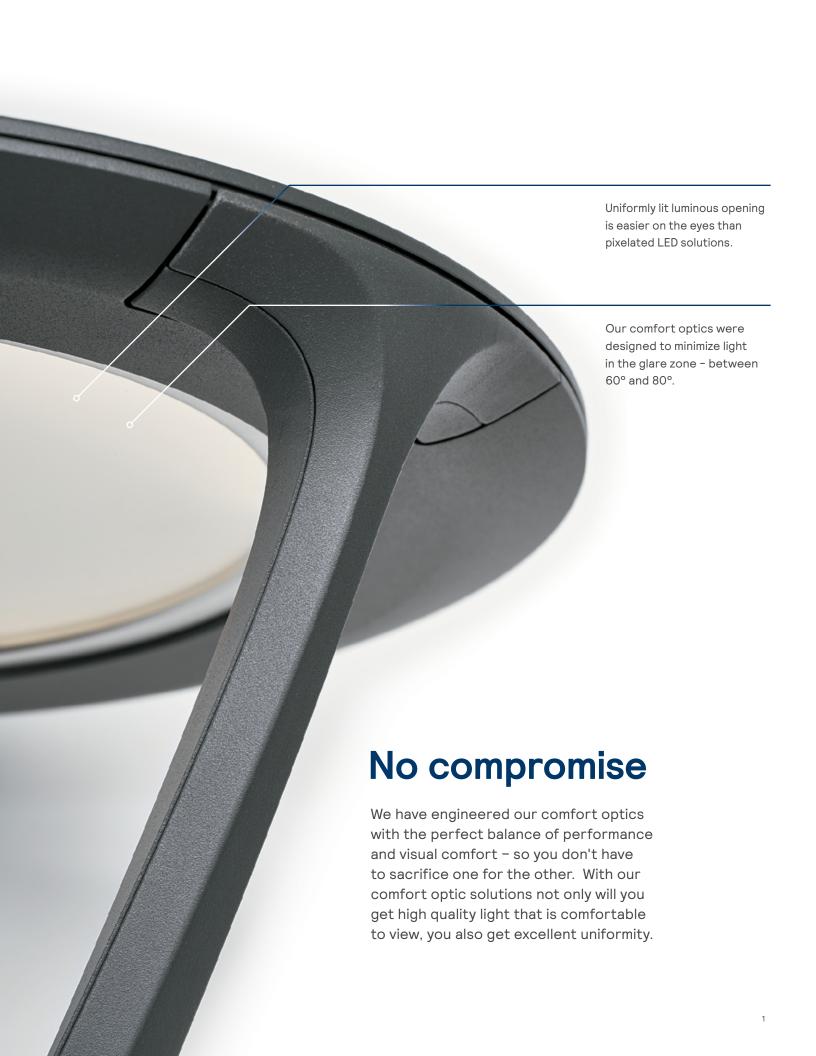

## Goodbye, glare

Enjoy high-performing, energy-saving LED technology without worrying about the harsh glare or pixelization that can occur with LED luminaires.

Outdoor LED luminaires can create unwanted harsh glare that presents a bad impression on pedestrians, making it a challenge to save energy and keep a welcoming outdoor environment. Our portfolio of luminaires with comfort optics provide reduced glare for an enhanced user experience. Now you can save energy and provide comfortable lighting solutions with Signify outdoor luminaires featuring comfort optics.

## Proven technology, proven designs

Your search for visually comfortable outdoor lighting solutions stops here. With ten luminaire styles, multiple lumen packages, and several distribution options, we've got you covered. These luminaire styles are already recognized as industry leaders. By adding our low glare comfort optics, you now have the tools you need to achieve any lighting goal.