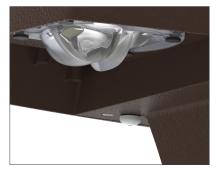

## Features and Benefits

The Prevail Petite wall mount luminaire combines optical performance, energy efficiency and long-term reliability in an advanced, low-profile full cutoff design. Utilizing the latest LED technology, the Prevail Petite series luminaire delivers unparalleled uniformity resulting in greater installation spacing. The surface mount drop door facilitates ease of installation onto exterior walls with recessed or surface wiring. With energy savings greater than 85%, the Prevail Petite fixture replaces 70W - 250W metal halide equivalents making it ideal for building entrances, loading docks, and perimeter lighting for pedestrian pathways.

## **PRODUCT FEATURES**

Full Cutoff
Low profile housing provides zero
uplight

**Surface Conduit** Two 1/2" NPT threaded entries for surface wiring

**Surface Mount**Easy installation onto exterior walls

**Emergency Egress**Drop door provides room for integrated battery pack solutions