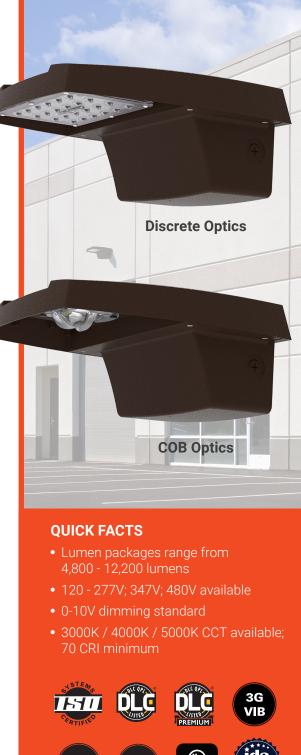

## Features and Benefits

The Prevail Petite wall mount luminaire combines optical performance, energy efficiency and long-term reliability in an advanced, low-profile full cutoff design. Utilizing the latest LED technology, the Prevail Petite series luminaire delivers unparalleled uniformity resulting in greater installation spacing. The surface mount drop door facilitates ease of installation onto exterior walls with recessed or surface wiring. With energy savings greater than 85%, the Prevail Petite fixture replaces 70W - 250W metal halide equivalents making it ideal for building entrances, loading docks, and perimeter lighting for pedestrian pathways.

## **PRODUCT FEATURES**

Full Cutoff
Low profile housing provides zero
uplight

**Surface Conduit** Two 1/2" NPT threaded entries for surface wiring

**Surface Mount**Easy installation onto exterior walls

**Emergency Egress**Drop door provides room for integrated battery pack solutions