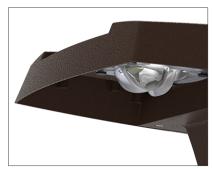

## Features and Benefits

The Prevail Petite wall mount luminaire combines optical performance, energy efficiency and long-term reliability in an advanced, low-profile full cutoff design. Utilizing the latest LED technology, the Prevail Petite series luminaire delivers unparalleled uniformity resulting in greater installation spacing. The surface mount drop door facilitates ease of installation onto exterior walls with recessed or surface wiring. With energy savings greater than 85%, the Prevail Petite fixture replaces 70W - 250W metal halide equivalents making it ideal for building entrances, loading docks, and perimeter lighting for pedestrian pathways.

## **PRODUCT FEATURES**

Full Cutoff
Low profile housing provides zero
uplight

**Surface Conduit** Two 1/2" NPT threaded entries for surface wiring

**Surface Mount**Easy installation onto exterior walls

**Emergency Egress**Drop door provides room for integrated battery pack solutions