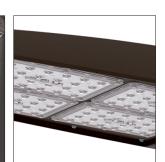

## **PRODUCT FEATURES**

**DESIGN FEATURES** 

Versatile mount arm

drilling patterns 1-1/2"

Mounts to multiple

to 4-7/8"

- Direct-mounted discrete light engine for improved optical uniformity and visual comfort
- Standard versatile quick mount arm easily accommodates various poles and existing drill patterns resulting in reduced installation time
- Low profile housing design allows for low EPAs and fixture weights for added labor savings
- Precision engineered optical distributions deliver up to 157 lumens per watt resulting in additional energy savings
- Controls options ranging from simple dusk-to-dawn, to stand-alone occupancy sensing, to advanced, integrated, wireless systems to maximize energy savings and code compliance

Versatile mount arm

Simple knock-out allows

for mount to square or

round poles

**Discrete LED Optics** Maximize area coverage with superior uniformity and visual comfort.