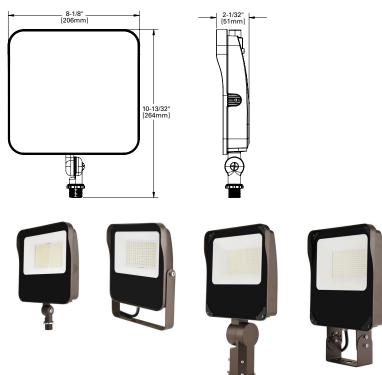

#### **PRODUCT DIMENSIONS**

#### Knuckle Mount

Cooper Lighting Solutions 1121 Highway 74 South Peachtree City, GA 30269 P: 770-486-4800 www.cooperlighting.com

© 2023 Cooper Lighting Solutions All Rights Reserved Publication No. SA51592723EN April 10, 2023 1:06 PM