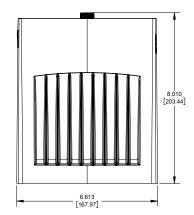

### **PRODUCT DIMENSIONS**

- 0-10V dimming driver standard
- 3kV surge standard
- Five-year warranty