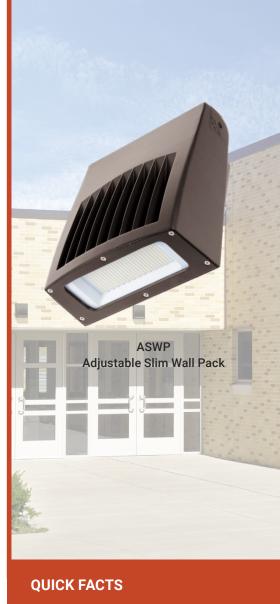

# **Lumark AP ASWP Adjustable Slim Wall Pack**

Features and Benefits

## Simple. Outdoor. Solutions.

The ASWP Adjustable Slim Wall Pack provides customers with economical and efficient versatility for building adjacent walkways, building entrances, industrial facilities, storage facilities, schools and loading docks. Available with lumen and CCT selectable switches, the ASWP can be easily adjusted to fit the needs of varied environments. Field adjustable tilt rotation allows the ASWP to easily accommodate multiple requirements within a single project.