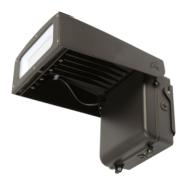

# **Lumark AP ASWP Adjustable Slim Wall Pack**

Features and Benefits

## Simple. Outdoor. Solutions.

The ASWP Adjustable Slim Wall Pack provides customers with economical and efficient versatility for building adjacent walkways, building entrances, industrial facilities, storage facilities, schools and loading docks. Available with lumen and CCT selectable switches, the ASWP can be easily adjusted to fit the needs of varied environments. Field adjustable tilt rotation allows the ASWP to easily accommodate multiple requirements within a single project.