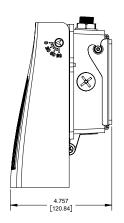

### **PRODUCT DIMENSIONS**

- 0-10V dimming driver standard
- 3kV surge standard
- Five-year warranty