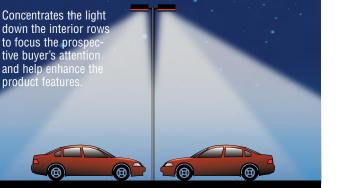

### Automotive Front Row Optic (FTA)

## Superior Performance Compared to Traditional Area Light Optics

LSI's automotive optics distribute controlled light over the front row and interior sales display areas with precision silicone optics that concentrate the light on the merchandise. Traditional area optics spread the light without specifically highlighting the merchandise reducing the emphasis.