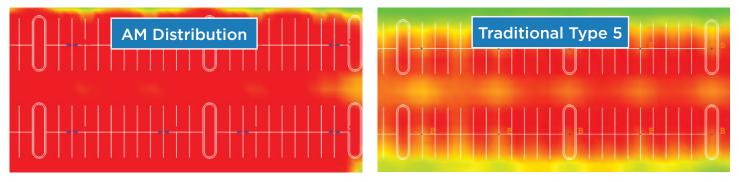

### Automotive Merchandise Optic (AM)

## Superior Performance Compared to Traditional Area Light Optics

LSI's automotive optics distribute controlled light over the front row and interior sales display areas with precision silicone optics that concentrate the light on the merchandise. Traditional area optics spread the light without specifically highlighting the merchandise reducing the emphasis.