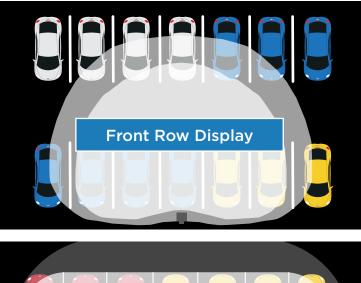

### Automotive Merchandise Optic (AM)

## Superior Performance Compared to Traditional Area Light Optics

LSI's automotive optics distribute controlled light over the front row and interior sales display areas with precision silicone optics that concentrate the light on the merchandise. Traditional area optics spread the light without specifically highlighting the merchandise reducing the emphasis.

#### **Interior Sales**