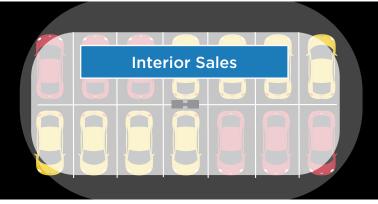

# Unlike Any Other, LSI Automotive Lighting Offers a Complete Selection of Outdoor Automotive Optics

Known as an industry leader providing the best outdoor lighting solutions, LSI Automotive Lighting is raising the bar once again with two dedicated optics for automotive outdoor retail applications.

### Automotive Front Row Optic (FTA)





### Automotive Merchandise Optic (AM)









## Superior Performance Compared to Traditional Area Light Optics

LSI's automotive optics distribute controlled light over the front row and interior sales display areas with precision silicone optics that concentrate the light on the merchandise. Traditional area optics spread the light without specifically highlighting the merchandise reducing the emphasis.



#### **Interior Sales**



### An ideal selection of aesthetically pleasing high performance outdoor products