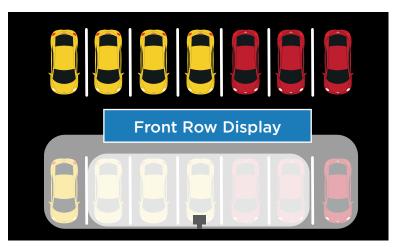

### Automotive Front Row Optic (FTA)

## Superior Performance Compared to Traditional Area Light Optics

LSI's automotive optics distribute controlled light over the front row and interior sales display areas with precision silicone optics that concentrate the light on the merchandise. Traditional area optics spread the light without specifically highlighting the merchandise reducing the emphasis.