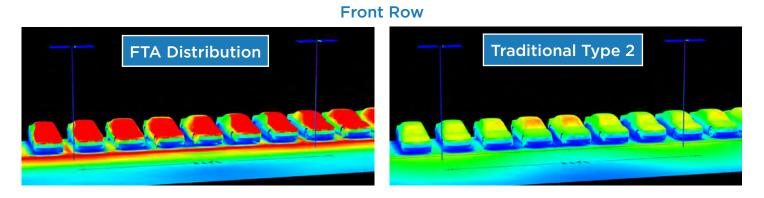

### Automotive Front Row Optic (FTA)

## Superior Performance Compared to Traditional Area Light Optics

LSI's automotive optics distribute controlled light over the front row and interior sales display areas with precision silicone optics that concentrate the light on the merchandise. Traditional area optics spread the light without specifically highlighting the merchandise reducing the emphasis.