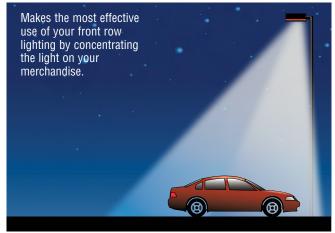

### Automotive Front Row Optic (FTA)

## Superior Performance Compared to Traditional Area Light Optics

LSI's automotive optics distribute controlled light over the front row and interior sales display areas with precision silicone optics that concentrate the light on the merchandise. Traditional area optics spread the light without specifically highlighting the merchandise reducing the emphasis.