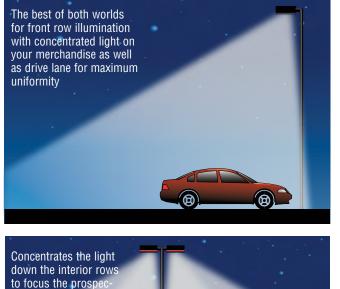

### Automotive Merchandise Optic (AM)

## Superior Performance Compared to Traditional Area Light Optics

LSI's automotive optics distribute controlled light over the front row and interior sales display areas with precision silicone optics that concentrate the light on the merchandise. Traditional area optics spread the light without specifically highlighting the merchandise reducing the emphasis.

#### **Interior Sales**