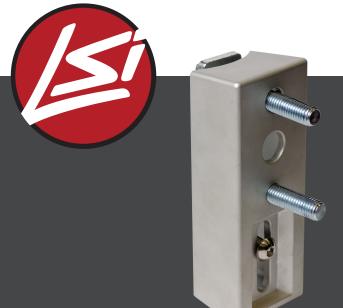

# Universal Mounting Bracket - UMB Area Light Brackets

The Universal Mounting Bracket allows for seemless integration of LSI Luminaires onto existing or new construction poles. The UMB bracket was designed specifically for square or round (tapered/straight) poles with (2) mounting hole spaces between 3.5" to 5"

#### Features & Specifications

- Allows you to seamlessly integrate LSI Luminaires onto existing/new construction ≥ 3" square or round (tapered/straight) poles with (2) mounting hole spaces between 3.5" to 5".
- Rugged Die Cast Aluminum housing, thick guage steel pole plate with (1) fixed and (1) adjustable nut, silicone pole gasket, and mounting hardware.
- EPA: .1
- · Weight: 3lbs
- 3G rated for ANSI C136.31 high vibration applications.
- Bracket finished with LSI's DuraGrip® polyester powder coat finishing process. The DuraGrip finish withstands extreme weather changes without cracking or peeling. Other standard LSI finishes available. Consult factory.