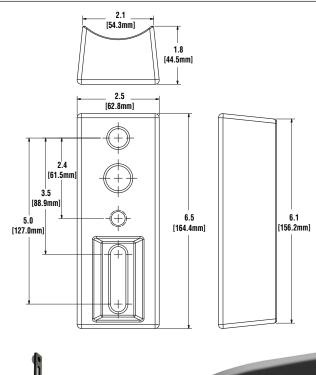

raGrip® polyester powder coat finishing process. The DuraGrip finish withstands extreme weather changes without cracking or peeling. Other standard LSI finishes available. Consult factory.

### **Compatible Fixtures**



## Ordering Guide

| TYPICAL ORDER EXAMPLE: | BKA UMB BLK             |
|------------------------|-------------------------|
| Prefix                 | Finish                  |
| BKA UMB                | BRZ - Bronze            |
|                        | BLK - Black             |
|                        | GPT - Graphite          |
|                        | MSV - Metallic Silver   |
|                        | WHT - White             |
|                        | PLP - Platinum Plus     |
|                        | SVG - Satin Verde Green |

#### **Product Dimensions**