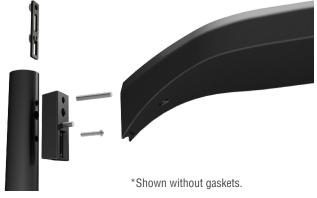

# Universal Mounting Bracket - UMB Area Light Brackets

The Universal Mounting Bracket allows for seemless integration of LSI Luminaires onto existing or new construction poles. The UMB bracket was designed specifically for square or round (tapered/straight) poles with (2) mounting hole spaces between 3.5" to 5"

#### Features & Specifications

- Allows you to seamlessly integrate LSI Luminaires onto existing/new construction ≥ 3" square or round (tapered/straight) poles with (2) mounting hole spaces between 3.5" to 5".
- Rugged Die Cast Aluminum housing, thick guage steel pole plate with (1) fixed and (1) adjustable nut, silicone pole gasket, and mounting hardware.
- EPA: .1
- · Weight: 3lbs
- 3G rated for ANSI C136.31 high vibration applications.
- Bracket finished with LSI's DuraGrip® polyester powder coat finishing process. The DuraGrip finish withstands extreme weather changes without cracking or peeling. Other standard LSI finishes available. Consult factory.