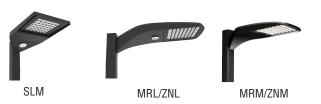

cifically for square or round (tapered/straight) poles with (2) mounting hole spaces between 3.5" to 5"

#### Features & Specifications

- Allows you to seamlessly integrate LSI Luminaires onto existing/new construction ≥ 3" square or round (tapered/straight) poles with (2) mounting hole spaces between 3.5" to 5".
- Rugged Die Cast Aluminum housing, thick guage steel pole plate with (1) fixed and (1) adjustable nut, silicone pole gasket, and mounting hardware.
- EPA: .1
- · Weight: 3lbs
- 3G rated for ANSI C136.31 high vibration applications.
- Bracket finished with LSI's DuraGrip® polyester powder coat finishing process. The DuraGrip finish withstands extreme weather changes without cracking or peeling. Other standard LSI finishes available. Consult factory.

### **Compatible Fixtures**



## Ordering Guide

| TYPICAL ORDER EXAMPLE: | BKA UMB BLK             |
|------------------------|-------------------------|
| Prefix                 | Finish                  |
| BKA UMB                | BRZ - Bronze            |
|                        | BLK - Black             |
|                        | GPT - Graphite          |
|                        | MSV - Metallic Silver   |
|                        | WHT - White             |
|                        | PLP - Platinum Plus     |
|                        | SVG - Satin Verde Green |

#### **Product Dimensions**