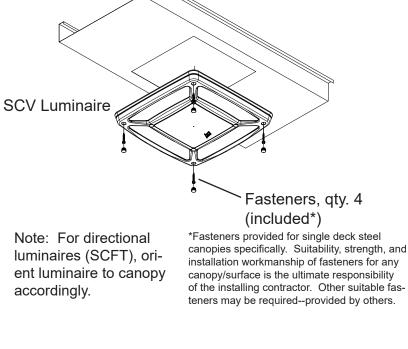

STEP 1: Remove existing Encore or Scottsdale Flat Luminaire from canopy deck.

#### STEP 2: Install SCV luminaire to

Canopy Deck Opening

Canopy Deck with existing cut-out from Encore or Scottsdale Flat, (max. opening 12" square in 16" deck, max. opening 9" round in 12" deck.)

| Installation Questions       |  |
|------------------------------|--|
| Call LSI Field Service Dept. |  |
| 800-436-7800 ext. 3300       |  |

LSI Industries Inc. 10000 Alliance Rd. Cincinnati, OH 45242 www.lsi-industries.com 750486ENC Rev. 10-13-20

STEP 3: Align Plate over (4) Fasteners and Attach Locking Collar (Torque Bolts to 10-15 ft. lbs.)

- Plate and fasteners require sealant (provided) to prevent water leaking to bottom of canopy.
- Install 3/4" threaded conduit and junction box (by others) making sure conduit threads are properly sealed preventing water entry into wireway.
- Make primary field wiring connections to SCV luminaire leads.