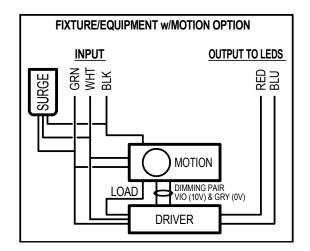

ing to edges of sheet metal or other sharp objects.

This equipment must be installed according to all applicable codes & ordinances.

Installation and service of this equipment must be performed by qualified service personnel.

Do not install damaged equipment.

Read these instructions before installing, servicing or maintaining this equipment.

Save these instructions for maintaining and servicing.

# 

Failure to follow instructions or altering equipment could result in damage and void warranty.

Edges may cut--wear gloves while handling or servicing this equipment.

Inspect equipment for damage from shipping and handling.

#### LUMINAIRE PREPARATION

Remove the luminaire from the carton and inspect luminaire for damage. Do not install a damaged luminaire.

#### WIRING INFORMATION







#### LSI Industries Inc. 10000 Alliance Rd. Cincinnati, OH 45242 www.lsi-industries.com 750486ENC Rev. 10-13-20

## Installation and Assembly Instructions SCV Series Retrofit to Encore or Scottsdale Flat Cut-Out (12" & 16" wide deck)

Encore KIT (Part# 673425 for 16"; Part # 676011 for 12") includes the following: Plate and Sealant

STEP 1: Remove existing Encore or Scottsdale Flat Luminaire from canopy deck.

#### STEP 2: Install SCV luminaire to

Canopy Deck Opening

Canopy Deck with existing cut-out from Encore or Scottsdale Flat, (max. opening 12" square in 16" deck, max. opening 9" round in 12" deck.)



| Installation Questions       |  |
|------------------------------|--|
| Call LSI Field Service Dept. |  |
| 800-436-7800 ext. 3300       |  |

LSI Industries Inc. 10000 Alliance R