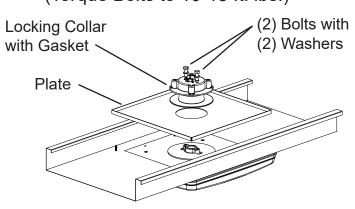

LSI Industries Inc. 10000 Alliance Rd. Cincinnati, OH 45242 www.lsi-industries.com 750486ENC Rev. 10-13-20

STEP 3: Align Plate over (4) Fasteners and Attach Locking Collar (Torque Bolts to 10-15 ft. lbs.)

- Plate and fasteners require sealant (provided) to prevent water leaking to bottom of canopy.
- Install 3/4" threaded conduit and junction box (by others) making sure conduit threads are properly sealed preventing water entry into wireway.
- Make primary field wiring connections to SCV luminaire leads.