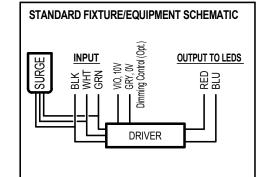

iring to edges of sheet metal or other sharp objects.

This equipment must be installed according to all applicable codes & ordinances.

Installation and service of this equipment must be performed by qualified service personnel.

Do not install damaged equipment.

Read these instructions before installing, servicing or maintaining this equipment.

Save these instructions for maintaining and servicing.

# 

Failure to follow instructions or altering equipment could result in damage and void warranty.

Edges may cut--wear gloves while handling or servicing this equipment.

Inspect equipment for damage from shipping and handling.

#### LUMINAIRE PREPARATION

Remove the luminaire from the carton and inspect luminaire for damage. Do not install a damaged luminaire.

#### WIRING INFORMATION







#### LSI Industries Inc. 10000 Alliance Rd. Cincinnati, OH 45242 www.lsi-industries.com 750486ENC Rev. 10-13-20

## Installation and Assembly Instructions SCV Series Retrofit to Encore or Scottsdale Flat Cut-Out (12" & 16" wide deck)

Encore KIT (Part# 673425 for 16"; Part # 676011 for 12") includes the following: Plate and Sealant

STEP 1: Remove existing Encore or Scottsdale Flat Luminaire from canopy deck.

#### STEP 2: Install SCV luminaire to

Canopy Deck Opening

Canopy Deck with existing cut-out from Encore or Scottsdale Flat, (max. opening 12" square in 16" deck, max. opening 9" round in 12" deck.)



| Installation Questions       |  |
|------------------------------|--|
| Call LSI Field Service Dept. |  |
| 800-436-7800 ext. 3300       |  |

LSI Industries Inc. 10000 Alliance