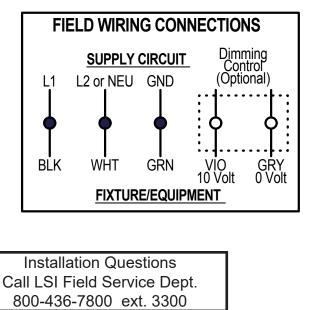

#### WIRING INFORMATION

#### STEP 2: Install SCV luminaire to

Canopy Deck Opening

Canopy Deck with existing cut-out from Encore or Scottsdale Flat, (max. opening 12" square in 16" deck, max. opening 9" round in 12" deck.)

| Installation Questions       |  |
|------------------------------|--|
| Call LSI Field Service Dept. |  |
| 800-436-7800 ext. 3300       |  |