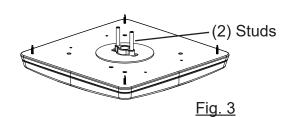

### Step 3 (Fig. 3)

1. Attach Top Cover, Gasket, and Collar using (2) Studs and Nuts. Torque (2) Nuts to 10-15 ft. lbs. or hand tight plus two full turns.

(2) Nuts

Gasket