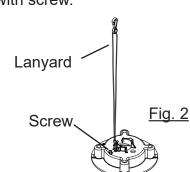

luminaire from the carton and inspect luminaire for damage. Do not install a damaged luminaire.
- 2. Identify which model has been ordered and determine mounting method for appropriate mounting instructions below.

#### WIRING INFORMATION



Installation Questions
Call LSI Field Service Dept.
800-436-7800 ext. 3300





Installation and Assembly Instructions
Scottsdale Vertex (SCV) Series Surface Mount

#### Step 1 (Fig. 1)

- 1. Attach Surface Mount Box to Canopy.
- 2. Important!--Make sure to apply sealant (by others) ensuring no water can leak into surface mount box.

#### Step 2 (Fig. 2)

1. Attach Lanyard to casting with screw.

### Step 3 (Fig. 3)

1. Attach Top Cover, Gasket, and Collar using (2) Studs and Nuts. Torque (2) Nuts to 10-15 ft. lbs. or hand tight plus two full turns.





(2) Nuts

Gasket



#### Step 4 (Fig. 4)

- Hang Luminaire from Surface Mount Box using Lanyard.
- 2. Make wiring connections.



## Step 5 (Fig. 5)

 Attach Luminaire Assembly to Surface Mount Box completing installation using (4) screws provided. Note: For directional luninaire (SCFT), orient luminaire to canopy accordingly--use arrows located in the corners of the SCFT optical lenses.



LSI Industries Inc. 10000 Alliance Rd. Cincinnati, OH 45242 www.lsi-industries.com 750486SM Rev. 11-05-20