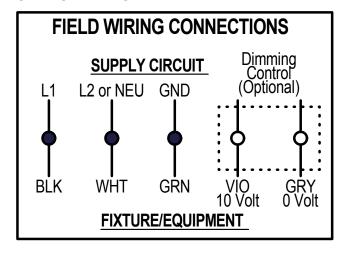

#### WIRING INFORMATION

Installation Questions
Call LSI Field Service Dept.
800-436-7800 ext. 3300

Installation and Assembly Instructions
Scottsdale Vertex (SCV) Series Surface Mount