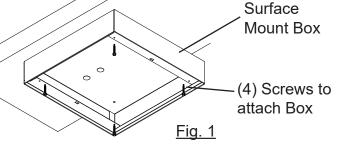

#### Step 1 (Fig. 1)

- 1. Attach Surface Mount Box to Canopy.
- 2. Important!--Make sure to apply sealant (by others) ensuring no water can leak into surface mount box.