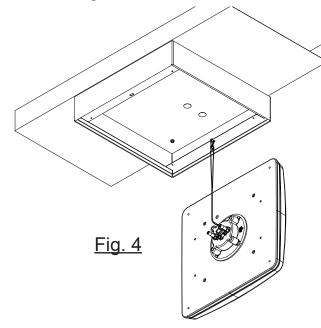

#### Step 4 (Fig. 4)

- Hang Luminaire from Surface Mount Box using Lanyard.
- 2. Make wiring connections.