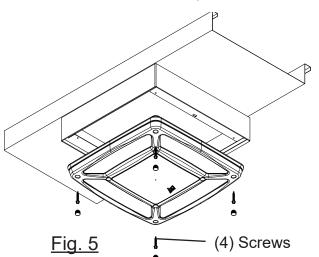

## Step 5 (Fig. 5)

 Attach Luminaire Assembly to Surface Mount Box completing installation using (4) screws provided. Note: For directional luninaire (SCFT), orient luminaire to canopy accordingly--use arrows located in the corners of the SCFT optical lenses.