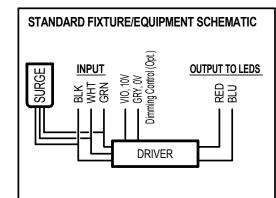

ectric shock--Disconnect power to equipment before installing or servicing.

This equipment must be installed according to all applicable codes & ordinances.

Installation and service of this equipment must be performed by gualified service personnel.

Do not install damaged equipment.

Read these instructions before installing, servicing or maintaining this equipment.

Save these instructions for maintaining and servicing.

# 

Failure to follow instructions or altering equipment could result in damage and void warranty.

Edges may cut--wear gloves while handling or servicing this equipment.

Inspect equipment for damage from shipping and handling.

#### LUMINAIRE PREPARATION

1. Remove the luminaire from the carton and inspect luminaire for damage. Do not install a damaged luminaire.







## LSI Industries Inc. 10000 Alliance Rd. Cincinnati, OH 45242 www.lsi-industries.com

750486PM Rev. 10-14-20