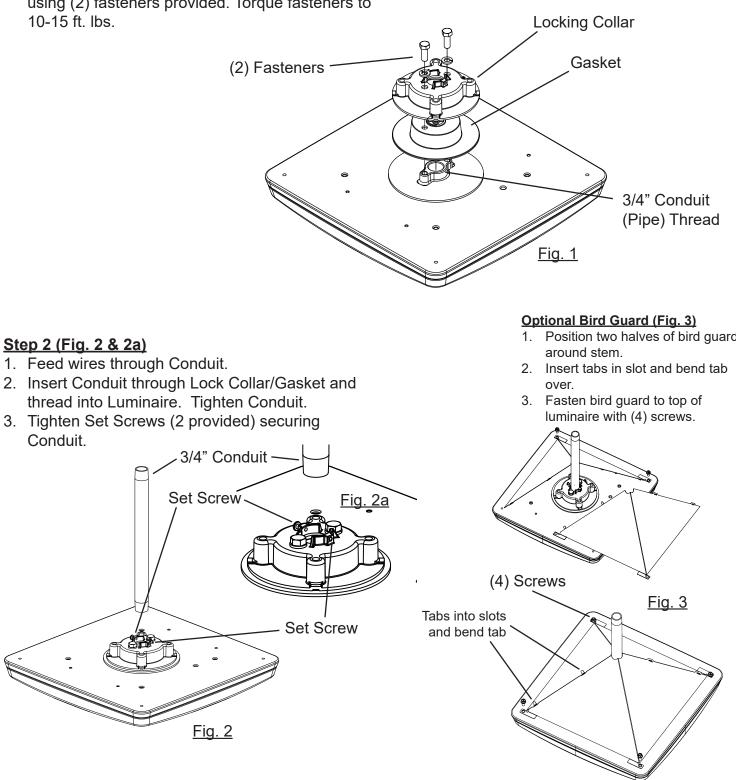

#### Step 1 (Fig. 1 & 1a)

1. Fasten Locking Collar and Gasket to Luminaire using (2) fasteners provided. Torque fasteners to 10-15 ft. lbs.

- 2. Insert Conduit through Lock Collar/Gasket and thread into Luminaire. Tighten Conduit.
- Conduit.