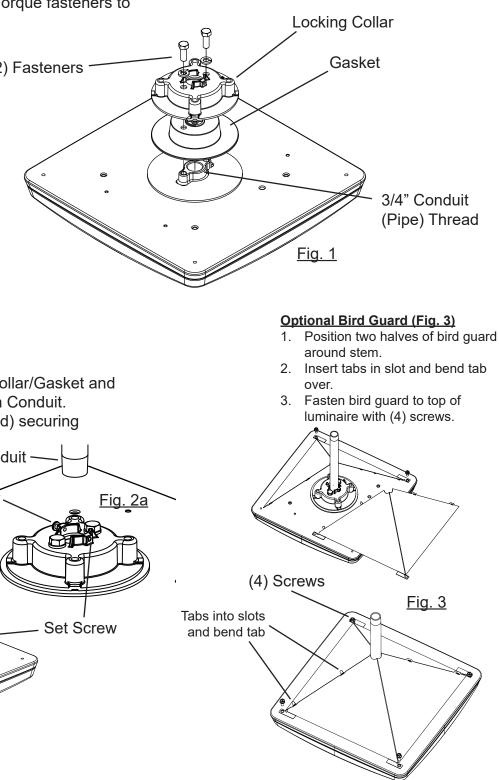

#### Step 1 (Fig. 1 & 1a)

1. Fasten Locking Collar and Gasket to Luminaire using (2) fasteners provided. Torque fasteners to 10-15 ft. lbs.

- 2. Insert Conduit through Lock Collar/Gasket and thread into Luminaire. Tighten Conduit.
- Conduit.