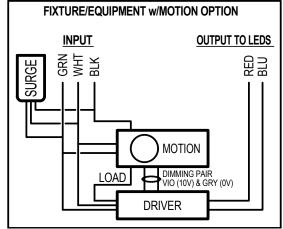

tric shock--Disconnect power to equipment before installing or servicing.

This equipment must be installed according to all applicable codes & ordinances.

Installation and service of this equipment must be performed by gualified service personnel.

Do not install damaged equipment.

Read these instructions before installing, servicing or maintaining this equipment.

Save these instructions for maintaining and servicing.

# 

Failure to follow instructions or altering equipment could result in damage and void warranty.

Edges may cut--wear gloves while handling or servicing this equipment.

Inspect equipment for damage from shipping and handling.

#### LUMINAIRE PREPARATION

1. Remove the luminaire from the carton and inspect luminaire for damage. Do not install a damaged luminaire.







## LSI Industries Inc. 10000 Alliance Rd. Cincinnati, OH 45242 www.lsi-industries.com

750486PM Rev. 10-14-20