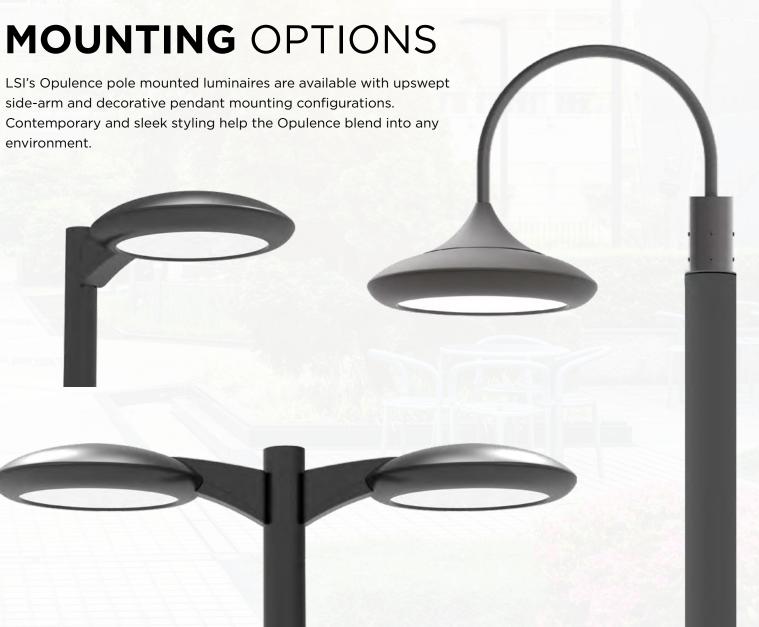

## OPULENCE SERIES OF LUMINAIRES

Opulence combines a visually stunning fixture with five different mounting styles. The result is a lighting solution that bolsters the richness of every environment in which the luminaire is installed. Regardless of configuration, each product in the Opulence series features the same beautifully curved fixture with a clean housing and a near seamless mounting assembly.

## **MOUNTING OPTIONS**

**FLUSH MOUNT** 