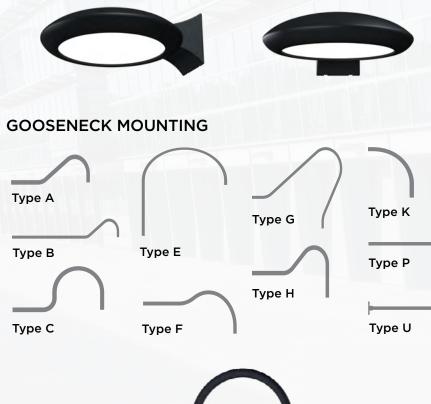

## WALL LIGHT

Opulence Wall Mount luminaires feature several stylish mounts for any application. Whether mounting to a recessed junction box or directly to a vertical surface, Opulence has you covered.

Gooseneck wall mount bracket