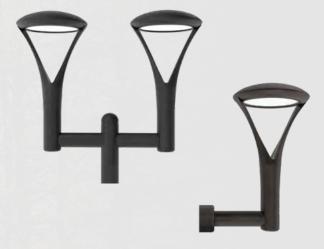

### **TWIN POST TOP** & WALL BRACKETS

**CONTEMPORARY POLE & BASE COVER** 

LSI Industries • 10000 Alliance Rd. Cincinnati, OH 45242 • www.lsicorp.com

## WALL LIGHT

Opulence Wall Mount luminaires feature several stylish mounts for any application. Whether mounting to a recessed junction box or directly to a vertical surface, Opulence has you covered.

Gooseneck wall mount bracket