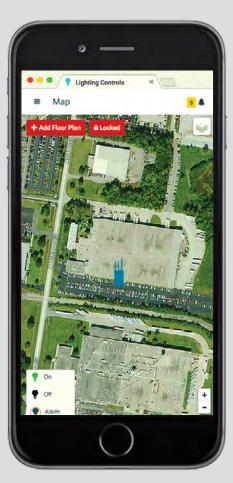

AirLink Site Manager Lighting Control Web App

The AirLink Outdoor product line is the perfect solution for commercial, industrial and municipal applications, such as: auto dealerships, parking lots, garages, shopping complexes and warehouses where robust wireless communication is required.