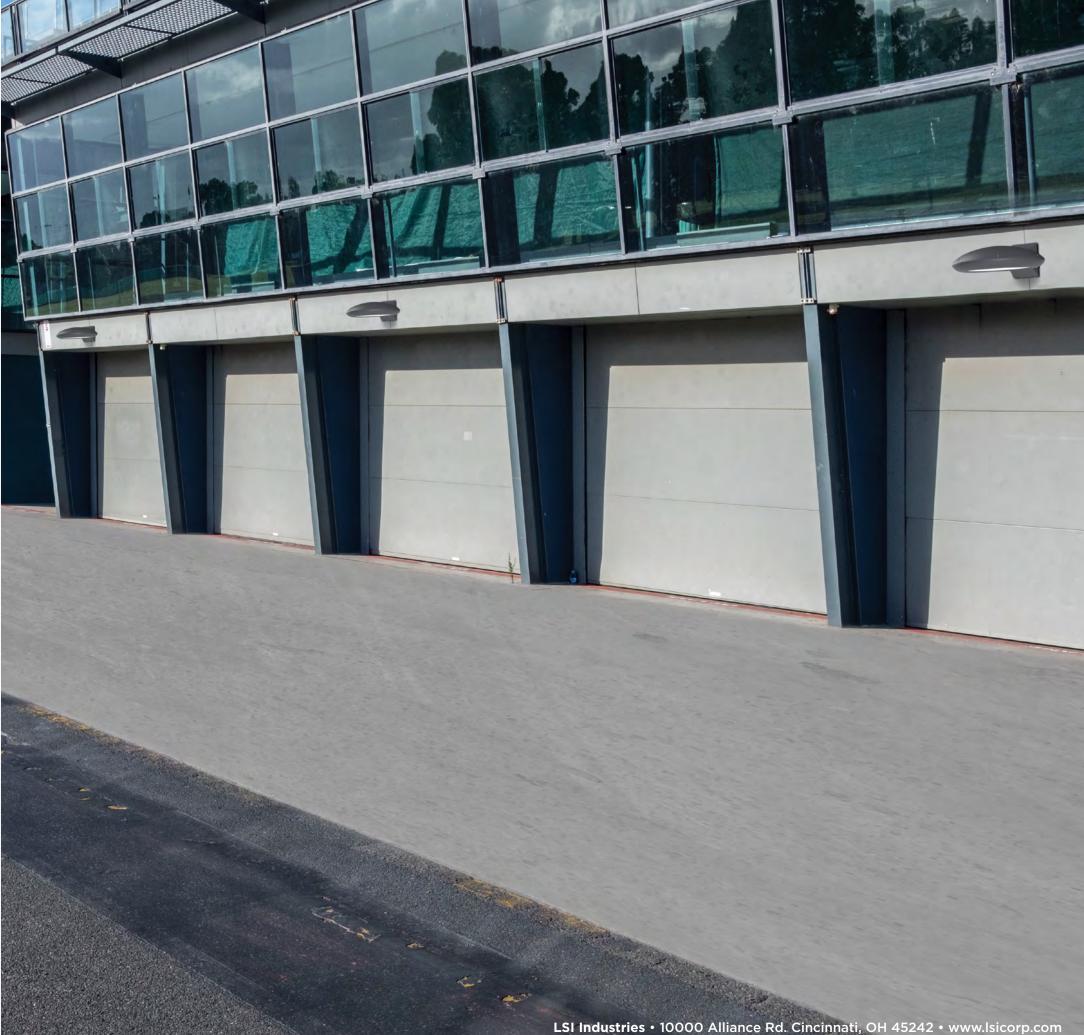

## WALL LIGHT

Opulence Wall Mount luminaires feature several stylish mounts for any application. Whether mounting to a recessed junction box or directly to a vertical surface, Opulence has you covered.