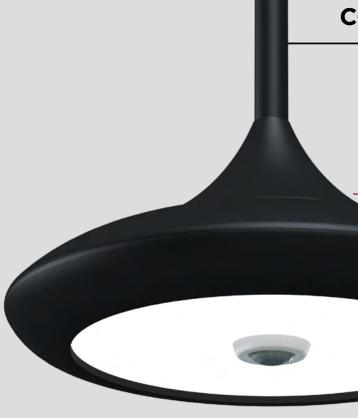

## PENDANT WITH CONTROL SENSOR

### EASE OF CONTROLS

- Integral to luminaires
- Standalone or Mesh Network
- Simple to use software and apps
- Pre-commissioned solutions available

Metallic Silver

Platinum Plus

White

Satin Verde Green