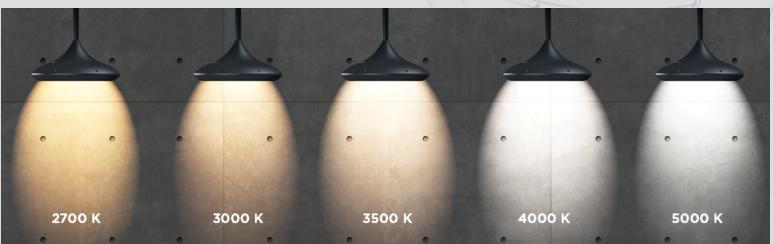

STYLE

Ideal for parking facilities, low glare pedestrian walkways and landscaping projects. The Opulence series consists of matching surface, pendant, wall mount, area and post-top luminaires that are purposefully designed to accentuate every space where it is installed with architectural beauty and high-performance illumination.

POST TOP

### VISUAL COMFORT

- Large Aperture Lens
- Dense Recessed LED Array
- Optional Diffuse Lens
- Low Lumen Outputs Available

### FLOWING FORM

- Smooth transition regardless of mounting
- Clean housing design with no visible heat fins
- Styling complements surroundings
- Well hidden hardware

### UNMATCHED PERFORMANCE

- True IES Distributions
- Very High Efficacy LEDs
- Programmable Drivers
- IP66 Rated Lumenaire



### **5 STANDARD CCT's - 80 CRI**



### **8 STANDARD PAINT FINISHES**

Dark

Bronze

Custom colors available.





Black

Graphite

Gun Metal

## PENDANT WITH CONTROL SENSOR

### EASE OF CONTROLS

- Integral to luminaires
- Standalone or Mesh Network
- Simple to use software and apps
- Pre-commissioned solutions available





Metallic Silver



Platinum Plus



White



Satin Verde Green

## POST TOP

In addition to its stylish, contemporary appearance, the Opulence Post Top delivers exceptional light distribution for uniform illumination. Ideal for campus and park settings, this high-performing luminaire enhances the pedestrian experience with elegant style.

## **MOUNTING OPTIONS**



**FLUSH MOUNT** 

### SPUN ALUMINUM **BASE COVER**



### **TWIN POST TOP** & WALL BRACKETS



**CONTEMPORARY POLE & BASE COVER** 

LSI I