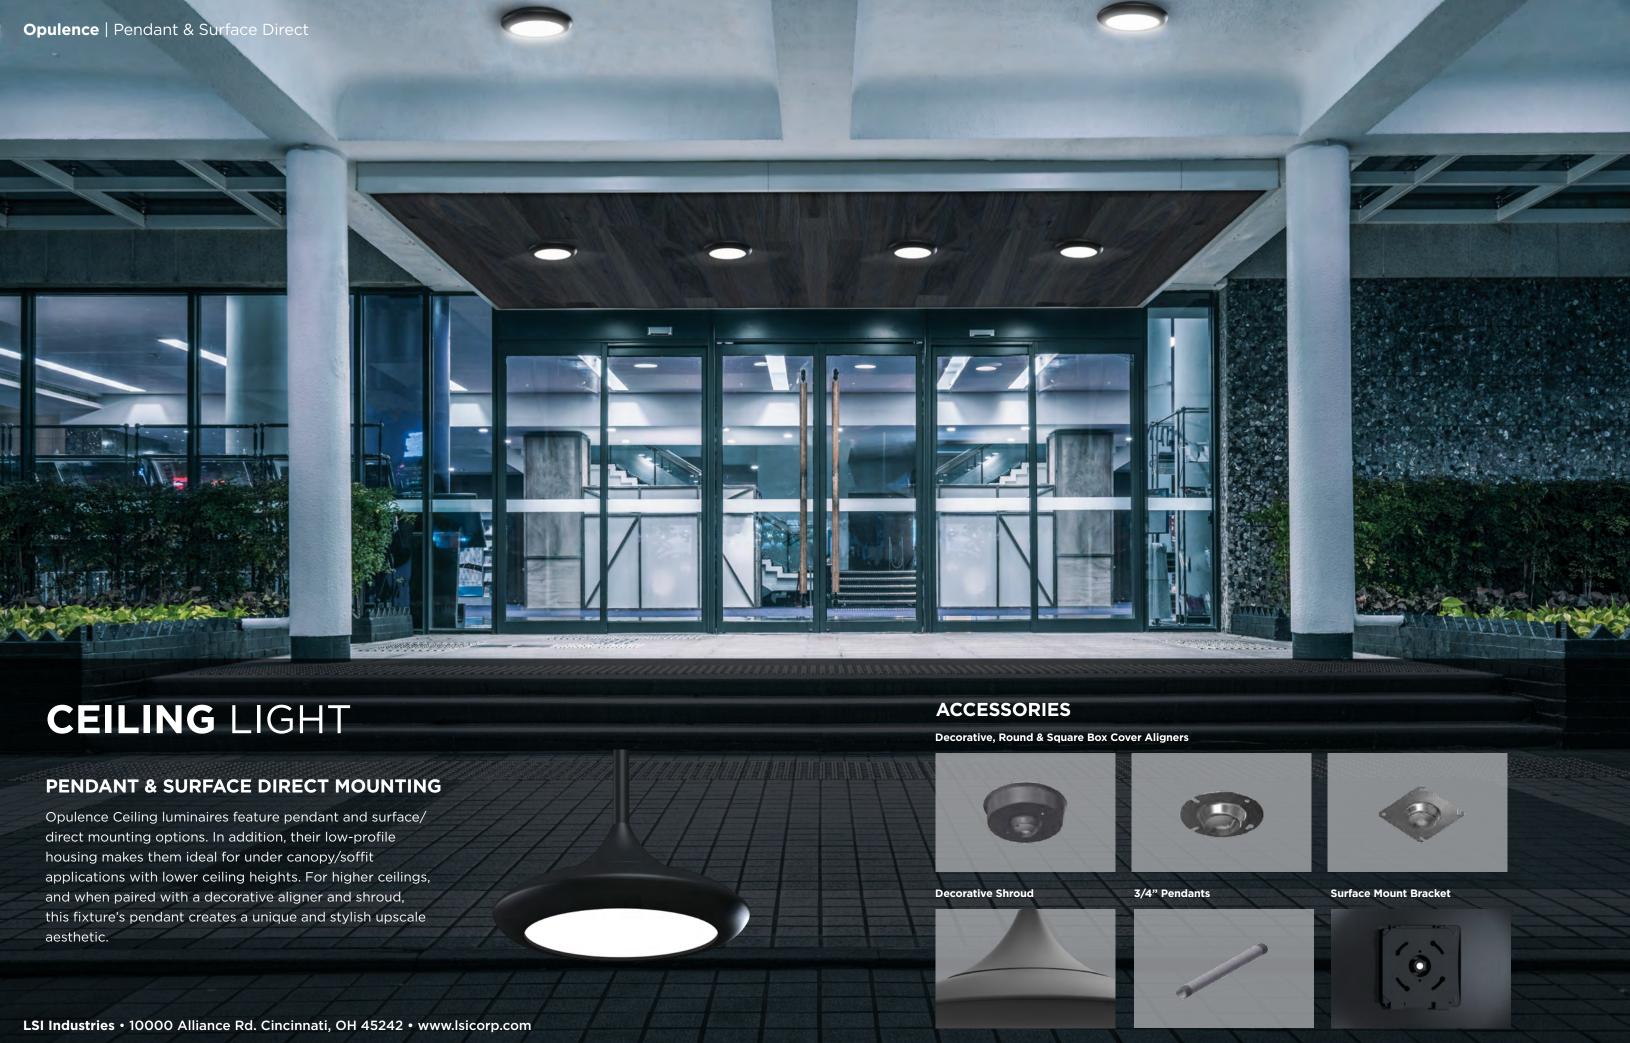

## **MOUNTING OPTIONS**

**FLUSH MOUNT** 

### SPUN ALUMINUM **BASE COVER**

### **TWIN POST TOP** & WALL BRACKETS

**CONTEMPORARY POLE & BASE COVER** 

LSI Industries • 10000 Alliance Rd. Cincinnati, OH 45242 • www.lsicorp.com