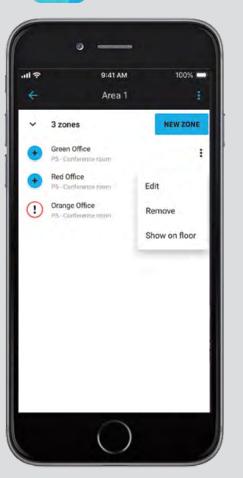

## AirLink Blue

All of our Opulence luminaires are compatible with our AirLink Blue wireless lighting control system. This simple, highlyconfigurable product uses Bluetooth mesh technology to manage designated zones of illumination – helping to enhance safety, reduce energy costs and comply with applicable regulations. Opulence luminaires configured with AirLink Blue are available pre-commissioned from the factory – making them easy to specify and install at the job site. Importantly, the AirLink Blue system can also be programmed and managed using an intuitive app for mobile devices or an office computer with an internet connection. Learn more about this simple to use software on our webiste.