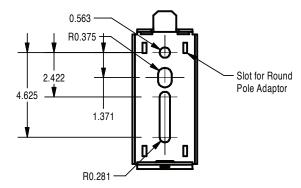

  PQMH and PQM15 for square and round poles can be used on poles drilled within the mounting pattern shown in figure below.

3. Position the Luminaire Bracket, square and straight, up against the luminaire mounting surface. HEX bolt head is always on the PQMH and PQM15 side