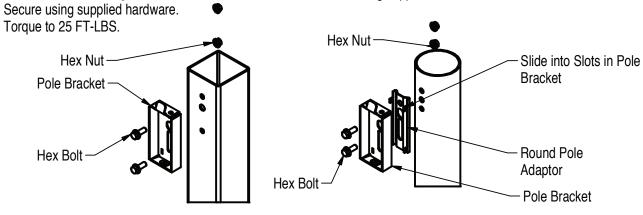

Secure using supplied hardware.

Torque to 25 FT-LBS.

Luminaire Bracket

Hex Bolt

Hex Nut

4. Position and align Pole Bracket, square and straight, against pole holes.
HEX bolt head is always on the PQMH and PQM15 side. Secure using supplied hardware and Pole