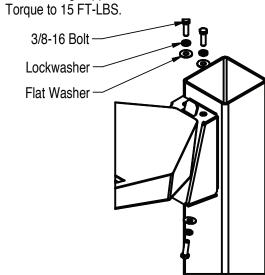

- 6. Refer to Luminarie installation instructions for wiring details and method.
- 7. Install the 3/8-16 bolts, flat washers and lock washers.

Secure using supplied hardware.

INSTALLATION QUESTIONS CALL LSI FIELD SERVICE DEPT. 800-436-7800 EXT. 3300