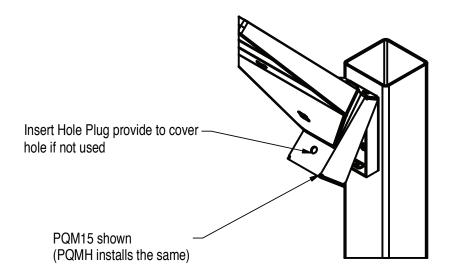

LSI Industries Inc. 10000 Alliance Road Cincinnati, Ohio 45242 (513) 793-3200 Fax (513) 793-0147 www.lsi-industries.com 732390 Rev 2/20

5. Tilt luminaire upwards and hook it onto the pole mount bracket. Allow the luminaire to rotate downwards, making sure upper lip and slot of both brackets are fully engaged and no wires are pinched.