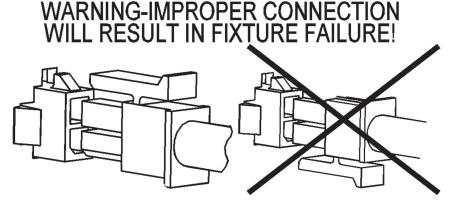

- For under-cabinet or shelf mount.
- For Damp Locations.
- Not for use with dimmer.
- 1. If supplied, reference layout drawing for LED strip placement.
- 2. Lay out LED strips to desired lit areas, using the appropriate length LED strip. Ensure each LED strip leads can reach Power Supply or next LED strip. Ensure Quick Connects match up (Male to Female ONLY).