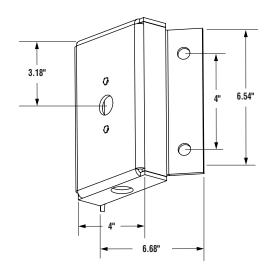

### Type: \_

# Wood Pole Bracket (BKS B2 WP)

## Area Light Bracket

#### **FEATURES & SPECIFICATIONS**

- Allows you to seamlessly integrate LSI commercial area luminaires onto wooden poles (minimum 6" OD)
- Bracket includes provisions for surface conduit
- Rugged thick gauge steel plate (wood pole mounting hardware/anchors not included)
- B2 MountingWeight: 3lbs
- Bronze Finish

#### **COMPATIBLE FIXTURES**





### **ORDERING GUIDE**

| TYPICAL ORDER EXAMPLE: | BKS B2 \ | NP BZA |              |  |
|------------------------|----------|--------|--------------|--|
|                        |          |        |              |  |
| Prefix                 |          |        | Finish       |  |
| BKS B2 WP              |          |        | BZA - Bronze |  |

#### **PRODUCT DIMENSIONS**