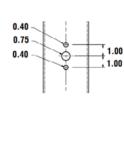

### Type: \_

# Wood Pole Bracket (BKS B2 WP)

## Area Light Bracket

#### **FEATURES & SPECIFICATIONS**

- Allows you to seamlessly integrate LSI commercial area luminaires onto wooden poles (minimum 6" OD)
- Bracket includes provisions for surface conduit
- Rugged thick gauge steel plate (wood pole mounting hardware/anchors not included)
- B2 MountingWeight: 3lbs
- Bronze Finish

#### **COMPATIBLE FIXTURES**





### **ORDERING GUIDE**

| TYPICAL ORDER EXAMPLE: | BKS B2 \ | NP BZA |              |  |
|------------------------|----------|--------|--------------|--|
|                        |          |        |              |  |
| Prefix                 |          |        | Finish       |  |
| BKS B2 WP              |          |        | BZA - Bronze |  |

#### **PRODUCT DIMENSIONS**