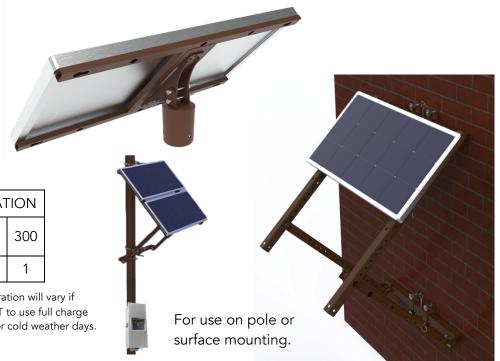

### Included

50W "Shadow Proof" Solar Panel for enhanced chargeability Expandable Heavy Duty Solar Panel Bracket Allows expansion to (2) 50W solar panels for rapid recharge Stainless Steel Power Station 300W 15.8V 22.5Ahr Rechargeable Battery (Replaceable)

# **Accessories Sold Separately**

| PRODUCT #        | DESCRIPTION                                               |  |  |
|------------------|-----------------------------------------------------------|--|--|
| LTN1-RUPSUBOLT-6 | Package of (6) U-Bolts for 3"- 4" Round or<br>Square Pole |  |  |
| LTN1-50WSP       | Additional 50W Solar Panel                                |  |  |
| LTN1-YCBL        | Y-Shaped Extension Cable for Additional Panel             |  |  |