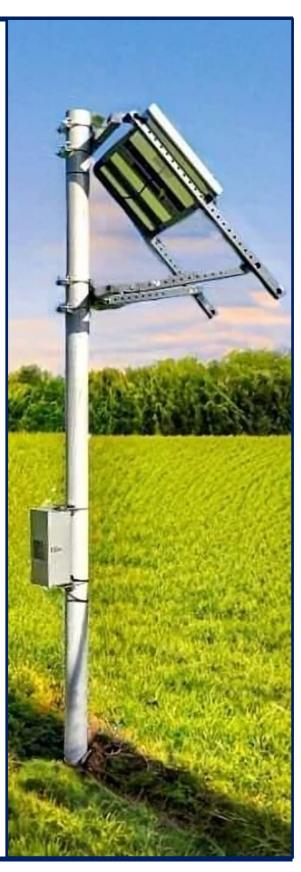

### Included

50W "Shadow Proof" Solar Panel for enhanced chargeability Expandable Heavy Duty Solar Panel Bracket Allows expansion to (2) 50W solar panels for rapid recharge Stainless Steel Power Station 300W 15.8V 22.5Ahr Rechargeable Battery (Replaceable)

Solar Controller Driver

Timer with Photo eye

# Replacement Parts

LTN1-300WBAT – 300W Rechargeable Battery

LTN1-ZBKT - Power Station Z Bracket

LTN1-RUPSTMR - Power Station Timer

LTN1-RUPSCBL-10 - 10' Cable for Panel