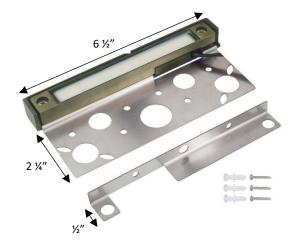

## Features

- Solid Brass construction
- Replaceable LED
- Two mounting bracket styles
  - Full Under cap
  - Linear
- Damp Location Listed IP65 Tested

## Specification

- ✤ 9-17V AC DC
- LED light array
  - 3 watt 240 lm
  - 3000K
  - Dimmable
- ✤ 5' SPT-1W 18AWG copper lead wire
- ETL Listed for Landscape Lighting
- Five Year Fixture & LED Warranty

Sold/shipped with both mounting bracket size options for under capstone and linear mounting