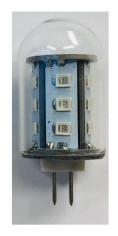

## **Specification**

- Two base choices: wedge base or GU4 bi-pin
- 1.5 watt LED: Replaces 10 watt incandescent
- ❖ 18 LEDs for even illumination
- Amber color 594 nm
- Suitable for damp location
- ❖ Rated voltage: 8 − 18VAC / 10 − 30 VDC
- Conforms with CE marking

Job Name:

Date:

Model:

Quantity:

Wedge Base

GU4 Bi-Pin

| PART NUMBER | ТҮРЕ       | COLOR |
|-------------|------------|-------|
| L151A       | GU4 Bi-pin | Amber |
| L161A       | Wedge Base | Amber |
|             |            |       |