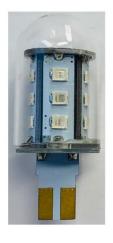

## **Specification**

- Two base choices: wedge base or GU4 bi-pin
- 1.5 watt LED: Replaces 10 watt incandescent
- ❖ 18 LEDs for even illumination
- Amber color 594 nm
- Suitable for damp location
- ❖ Rated voltage: 8 − 18VAC / 10 − 30 VDC
- Conforms with CE marking

Job Name:

Date:

Model:

Quantity:

Wedge Base

GU4 Bi-Pin

| PART NUMBER | ТҮРЕ       | COLOR |
|-------------|------------|-------|
| L151A       | GU4 Bi-pin | Amber |
| L161A       | Wedge Base | Amber |
|             |            |       |