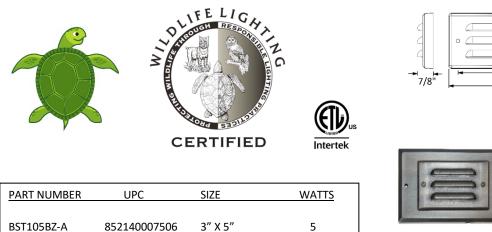

## Features

•••

- Solid brass construction
  - Nite Driver System matched LED included
    - Full LED light output up to 20% voltage drop
    - Easier to maintain even light levels than incandescent
    - Allows longer cable runs with more fixtures
    - Simplifies installation and layout
- Outdoor Listed for surface mounting
- Use in marine mammal areas

BST105BZ-A

## Specification

- Low voltage operation: 12 VAC or 12 VDC
- LED light array
  - 5 watts BST105BZ-A
  - 8 watts BST108BZ-A
  - Amber color 594 nm
- ✤ 3' SPT-1W 18AWG copper lead wire
- Brass housing with bronze finish
- ETL Listed for Landscape Lighting
- 10 Year Fixture Warranty
- 10 Year LED Warranty