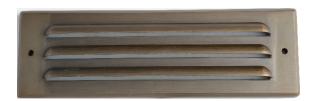

el:

Quantity:

## **STARLITE Collection**

## **Amber Low Voltage Landscape Step Lights**

## Features

•••

- Solid brass construction
  - Nite Driver System matched LED included
    - Full LED light output up to 20% voltage drop
    - Easier to maintain even light levels than incandescent
    - Allows longer cable runs with more fixtures
    - Simplifies installation and layout
- Outdoor Listed for surface mounting
- Use in marine mammal areas



BST105BZ-A



## Specification

- Low voltage operation: 12 VAC or 12 VDC
- LED light array
  - 5 watts BST105BZ-A
  - 8 watts BST108BZ-A
  - Amber color 594 nm
- ✤ 3' SPT-1W 18AWG copper lead wire
- Brass housing with bronze finish
- ETL Listed for Landscape Lighting
- 10 Year Fixture Warranty
- 10 Year LED Warranty

BST108BZ-A

852140007803



BST108BZ-A



3" X 9"

8-1/4"

9-1/4"

Customized back plates available for any retrofit openings upon request

650 Algonquin Rd, Ste 206, Schaumburg, IL 60176 PH: 847.496.5276 FAX: 846.701.8342

8

3"

 $\Box$