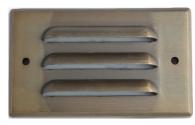

Job Name:

Date:

Model:

Quantity:

## **STARLITE Collection**

## **Amber Low Voltage Landscape Step Lights**

## Features

•••

- Solid brass construction
  - Nite Driver System matched LED included
    - Full LED light output up to 20% voltage drop
    - Easier to maintain even light levels than incandescent
    - Allows longer cable runs with more fixtures
    - Simplifies installation and layout
- Outdoor Listed for surface mounting
- Use in marine mammal areas



BST105BZ-A



## Specification

- Low voltage operation: 12 VAC or 12 VDC
- LED light array
  - 5 watts BST105BZ-A
  - 8 watts BST108BZ-A
  - Amber color 594 nm
- ✤ 3' SPT-1W 18AWG copper lead wire
- Brass housing with bronze finish
- ETL Listed for Landscape Lighting
- 10 Year Fixture Warranty
- 10 Year LED Warranty

BST108BZ-A

852140007803



BST108BZ-A



3" X 9"

8-1/4"

9-1/4"

Customized back plates available for any retrofit openings upon request

650 Algonquin Rd, Ste 206, Schaumburg, IL 60176 PH: 847.496.5276 FAX: 846.701.8342

8

3"

 $\Box$