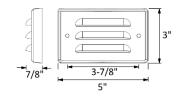

BST108BZ-A

852140007803

BST108BZ-A

3" X 9"

8-1/4"

9-1/4"

Customized back plates available for any retrofit openings upon request

650 Algonquin Rd, Ste 206, Schaumburg, IL 60176 PH: 847.496.5276 FAX: 846.701.8342