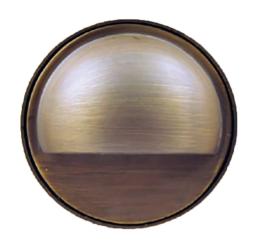

## **STARLITE Collection**

## **Low Voltage Deck Light**

## **Features**

- For Pathway Illumination on decks or docks
- Solid brass construction
- Surface mount
- Dual anchor screws included
- 2W 3000K Bi-Pin Disk LED Included