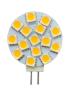

## **Features**

- For Pathway Illumination on decks or docks
- Solid brass construction
- Surface mount
- Dual anchor screws included
- 2W 3000K Bi-Pin Disk LED Included

## **Specification**

- Low voltage operation: 12 VAC or 12 VDC
- 2W LED rated for 50,000 hrs
- ❖ 18" SPT-1W 18AWG copper lead wire
- 15 Year Fixture Warranty
- 5 Year LED Warranty

| PART NUMBER                        | WATTS  | LED TYPE                                          |  |
|------------------------------------|--------|---------------------------------------------------|--|
| BDL190BZ<br>BDL192BZ<br>BDL192BZ-A | 2<br>2 | NO LED<br>Bi-Pin G4 Disk<br>Bi-Pin G4 Disk Turtle |  |