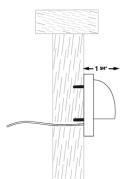

## **Features**

- For Pathway Illumination on decks or docks
- Solid brass construction
- Surface mount
- Dual anchor screws included
- 2W 3000K Bi-Pin Disk LED Included

## **Specification**

- Low voltage operation: 12 VAC or 12 VDC
- 2W LED rated for 50,000 hrs
- ❖ 18" SPT-1W 18AWG copper lead wire
- 15 Year Fixture Warranty
- 5 Year LED Warranty

| PART NUMBER                        | WATTS  | LED TYPE                                          |  |
|------------------------------------|--------|---------------------------------------------------|--|
| BDL190BZ<br>BDL192BZ<br>BDL192BZ-A | 2<br>2 | NO LED<br>Bi-Pin G4 Disk<br>Bi-Pin G4 Disk Turtle |  |