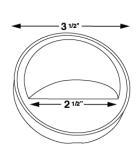

## **Features**

- For Pathway Illumination on decks or docks
- Solid brass construction
- Surface mount
- Dual anchor screws included
- 2W 3000K Bi-Pin Disk LED Included

## **Specification**

- Low voltage operation: 12 VAC or 12 VDC
- 2W LED rated for 50,000 hrs
- ❖ 18" SPT-1W 18AWG copper lead wire
- 15 Year Fixture Warranty
- 5 Year LED Warranty

| PART NUMBER                        | WATTS  | LED TYPE                                          |  |
|------------------------------------|--------|---------------------------------------------------|--|
| BDL190BZ<br>BDL192BZ<br>BDL192BZ-A | 2<br>2 | NO LED<br>Bi-Pin G4 Disk<br>Bi-Pin G4 Disk Turtle |  |