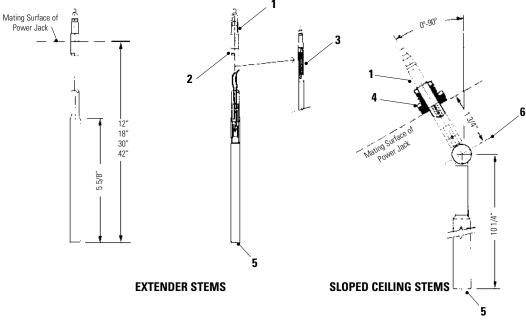

#### **Ordering Information**

| Catalog No. | Mounting            | Finish      | Stem Length | Description                                     |
|-------------|---------------------|-------------|-------------|-------------------------------------------------|
| 8620WH      | To All LyteJacks    | Matte White | 12"         | EXTENDER STEMS                                  |
| 8620BK      | 20W-50W Power Jacks | Matte Black |             |                                                 |
| 8621WH      |                     | Matte White | 18"         | *Provided with integral "concealed flex"        |
| 8621BK      |                     | Matte Black |             | to absorb impact if bumped.                     |
| 8622WH      |                     | Matte White | 30"*        |                                                 |
| 8622BK      |                     | Matte Black |             |                                                 |
| 8623WH      |                     | Matte White | 42"*        |                                                 |
| 8623BK      |                     | Matte Black |             |                                                 |
| 8630WH      |                     | Matte White | 12"         | SLOPED CEILING STEMS                            |
| 8630BK      |                     | Matte Black |             | Provided with swivel joint for sloped ceilings. |

### **Features**

- 1. Male Connector
- 2. 3/8" Dia. Tubing: stainless steel.
- 3. Concealed Flex: (30" and 42" Stems only)
- 4. Locking Bushing
- Female Connector: accepts either Focal Jacks or another Extender Stem. Does not accept Lytedrops.
- 6. Position Locking Knob