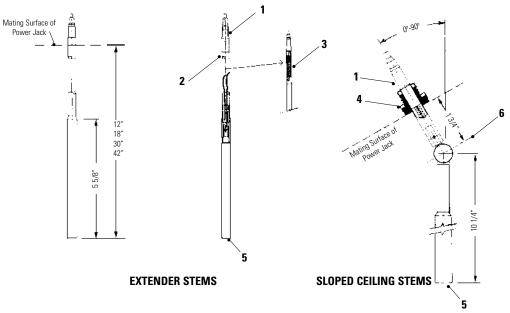

#### **Ordering Information**

| Catalog No. | Mounting                                | Finish      | Stem Length | Description                                                          |
|-------------|-----------------------------------------|-------------|-------------|----------------------------------------------------------------------|
| 8620WH      | To All LyteJacks<br>20W-50W Power Jacks | Matte White | 12"         | *Provided with integral "concealed flex" to absorb impact if bumped. |
| 8620BK      |                                         | Matte Black |             |                                                                      |
| 8621WH      |                                         | Matte White | 18"         |                                                                      |
| 8621BK      |                                         | Matte Black |             |                                                                      |
| 8622WH      |                                         | Matte White | 30"*        |                                                                      |
| 8622BK      |                                         | Matte Black |             |                                                                      |
| 8623WH      |                                         | Matte White | 42"*        |                                                                      |
| 8623BK      |                                         | Matte Black |             |                                                                      |
| 8630WH      |                                         | Matte White | 12"         | SLOPED CEILING STEMS                                                 |
| 8630BK      | ]                                       | Matte Black |             | Provided with swivel joint for sloped ceilings.                      |

#### **Features**

- 1. Male Connector
- 2. 3/8" Dia. Tubing: stainless steel.
- 3. Concealed Flex: (30" and 42" Stems only)
- 4. Locking Bushing
- Female Connector: accepts either Focal Jacks or another Extender Stem. Does not accept Lytedrops.
- 6. Position Locking Knob