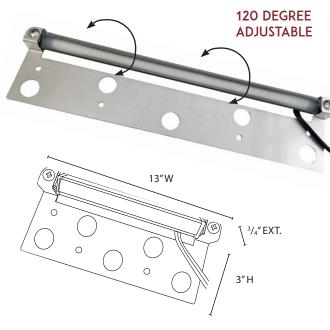

## **MASONRY LIGHT 13**

LED-ML-13-ADJ

## **KEY FEATURES**

- ADJUSTABLE LED FOR PRECISE AIMING (120 DEGREE)
- IDEAL FOR COLUMNS, RETAINING WALLS & BENCHES
- · FIELD REPLACEABLE LED
- HEAVY DUTY REMOVEABLE STAINLESS STEEL MASONRY BRACKET
- CAN BE USED WITHOUT BRACKET
- **DOT FREE ILLUMINATION**

## PRODUCT SPECIFICATION

MATERIAL **ALUMINUM LENS** FROSTED ACRYLIC

**BRONZE FINISH** WATTAGE 2.4W **LUMENS** 150

**VOLTAGE** 11-13V AC/DC LIGHT SPREAD 6-8 FT AVG 71" SPT-2 **LEAD WIRE** DIMMABLE YES\* **ROTATION** 120°