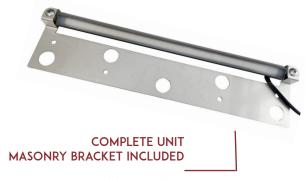

## **KEY FEATURES**

- ADJUSTABLE LED FOR PRECISE AIMING (120 DEGREE)
- IDEAL FOR COLUMNS, RETAINING WALLS & BENCHES
- · FIELD REPLACEABLE LED
- HEAVY DUTY REMOVEABLE STAINLESS STEEL MASONRY BRACKET
- CAN BE USED WITHOUT BRACKET
- **DOT FREE ILLUMINATION**

STEP 1

FIXTURE CONFIGURATION

ED-ML-13-ADJ

KELVIN TEMPERATURE -

27K 2700K 30K 3000K

<sup>+</sup> Fully tested with Lutron Diva (DVLV-600P) dimmer and Lightcraft dimmable transformers

**MODULE UNIT** CAN BE INSTALLED WITHOUT **BRACKET** 