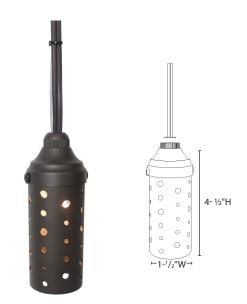

# MINI STARLIGHTER

# **HANGING AMBIENT LIGHT**

H-107B

#### PRODUCT SPECIFICATION

**MATERIAL SOLID BRASS FINISH NATURAL BRONZE** 

**BI-PIN** 

**SOCKET LAMP** T3/G4 **VOLTAGE 12V** LIGHT SPREAD AMBIENT

**LEAD WIRE 3 FT BROWN WIRE WITH** 

GALVANIZED SUSPENSION CABLE