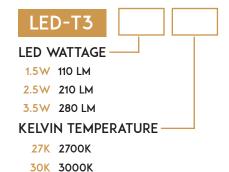

| PROJECT | DATE      |
|---------|-----------|
| TYPE    | CATALOG # |

# MINI STARLIGHTER

# **HANGING AMBIENT LIGHT**

H-107B

#### **KEY FEATURES**

- ·SOLID BRASS
- ·LIGHT CAN BE SEEN THROUGH CUT-OUTS
- ·NATURAL BRONZE FINISH GUARANTEED NOT TO CHIP, FLAKE OR PEEL
- **•TEMPERED. SHOCK AND HEAT RESISTENT LENS**
- ·HIGH TEMPERATURE CERAMIC SOCKET
- ·FIELD REPLACEABLE LED LAMP
- ·LIFETIME WARRANTY ON BRASS MATERIAL
- ·DIMMABLE+

#### PRODUCT SPECIFICATION

**MATERIAL SOLID BRASS FINISH NATURAL BRONZE** 

**BI-PIN** 

**SOCKET LAMP** T3/G4 **VOLTAGE 12V** LIGHT SPREAD AMBIENT

**LEAD WIRE 3 FT BROWN WIRE WITH** 

GALVANIZED SUSPENSION CABLE

**MOUNTING** WIRE HUNG OR OPTIONAL

MOUNTING BASE BELOW

## STEP 1 LED LAMP CONFIGURATION



### STEP 2 MOUNTING OPTION

AX-803B-LOOP\*



\* Sold Separately

<sup>+</sup> Dimmable: +Fully tested with Lutron Diva (DVLV-600P) dimmer and Lightcraft dimmable transformers and LED lamps.

See Encapsulated T3 LED Lamps Spec Sheet for additional details (1.5w, 2.5w, 3.5w only)