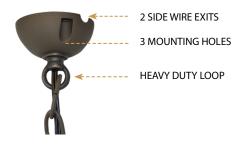

### STEP 2 MOUNTING OPTION

AX-803B-LOOP\*

\* Sold Separately

<sup>+</sup> Dimmable: +Fully tested with Lutron Diva (DVLV-600P) dimmer and Lightcraft dimmable transformers and LED lamps.

See Encapsulated T3 LED Lamps Spec Sheet for additional details (1.5w, 2.5w, 3.5w only)