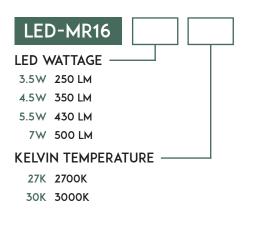

## LED LAMP CONFIGURATION

+Fully tested with Lutron Diva (DVLV-600P) dimmer and Lightcraft dimmable transformers and LED lamps.

NOTES

LIGHTCRAFT OUTDOOR | 9811 OWENSMOUTH AVE | UNIT 1 | CHATSWORTH, CA 91311 PHONE: 818.349.2663 | FAX: 818.349.2676 | E-MAIL: SALES@LIGHTCRAFTOUTDOOR.COM