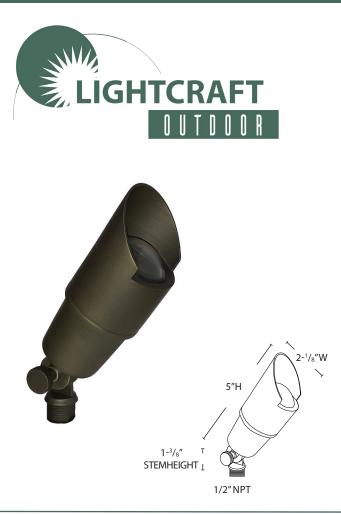

## STOGIE ACCENT LIGHT FL-286B

## **KEY FEATURES**

·CAST BRASS

•NATURAL BRONZE FINISH GUARANTEED NOT TO CHIP, FLAKE OR PEEL

•TEMPERED, SHOCK AND HEAT RESISTENT LENS

•HIGH TEMPERATURE CERAMIC SOCKET

•FIELD REPLACEABLE LED LAMP \*DIMMABLE+

## PRODUCT SPECIFICATIONS

| MATERIAL   | CAST BRASS             |
|------------|------------------------|
| FINISH     | NATURAL BRONZE         |
| LENS       | CLEAR CONVEX           |
| SOCKET     | BI PIN                 |
| LAMP       | MR16                   |
| VOLTAGE    | 12V                    |
| PROJECTION | UP TO 50 FT            |
| LEAD WIRE  | 3 FT                   |
| MOUNTING   | AX-800P STAKE INCLUDED |