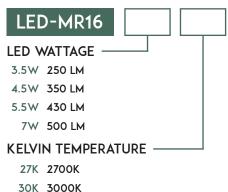

# STEP 2

### LED LAMP CONFIGURATION

+Fully tested with Lutron Diva (DVLV-600P) dimmer and Lightcraft dimmable transformers and LED lamps.