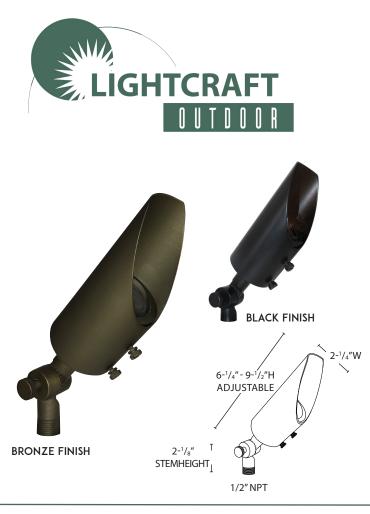

# BIG SMOKY ADJUSTABLE ACCENT LIGHT FL-105B

#### PRODUCT SPECIFICATIONS

| DIMENSIONS<br>MATERIAL<br>FINISH | 6-1/2" TO 8-1/2" ADJUSTABLE H X 2-3/8"W<br>CAST BRASS<br>NATURAL BRONZE OR BLACK |
|----------------------------------|----------------------------------------------------------------------------------|
| LENS                             | CLEAR CONVEX                                                                     |
| SOCKET                           | BI PIN                                                                           |
| LAMP                             | MR16 - 45°                                                                       |
| VOLTAGE                          | 12V                                                                              |
| PROJECTION                       | UP TO 50 FT                                                                      |
| LEAD WIRE                        | 3 FT                                                                             |
| MOUNTING                         | AX-800P STAKE INCLUDED                                                           |