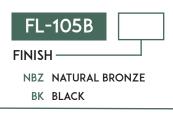

## STEP 1 FIXTURE CONFIGURATION

NOTES

# BIG SMOKY ADJUSTABLE ACCENT LIGHT FL-105B