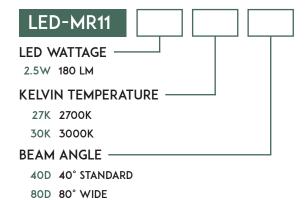

| PROJECT | DATE      |
|---------|-----------|
| TYPE    | CATALOG # |

# LITTLE SMOKY

## FL-104B

#### **KEY FEATURES**

- •FULLY ADJUSTABLE SHROUD FOR GLARE CONTROL
- ·CAST BRASS
- •NATURAL BRONZE FINISH GUARANTEED NOT TO CHIP, FLAKE OR PEEL
- \*TEMPERED. SHOCK AND HEAT RESISTENT LENS
- ·HIGH TEMPERATURE CERAMIC SOCKET
- ·FIELD REPLACEABLE LED LAMP
- ·DIMMABLE+

## PRODUCT SPECIFICATIONS

MATERIAL CAST BRASS

LENS CLEAR FLAT TEMPERED

SOCKET BI PIN
LAMP MR11

VOLTAGE 12V AC/DC PROJECTION UP TO 20 FT

LEAD WIRE 3 FT

MOUNTING AX-800P STAKE INCLUDED

### LED LAMP CONFIGURATION



## **NOTES**

<sup>&</sup>lt;sup>+</sup> <u>Dimmable</u>: See <u>MR11 LED Lamps Spec Sheet</u> for additional details