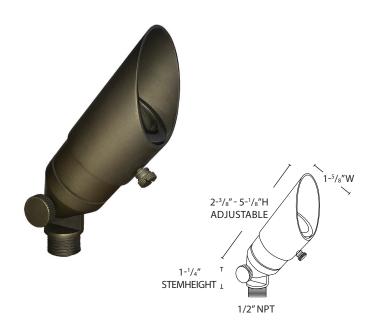

#### **KEY FEATURES**

- •FULLY ADJUSTABLE SHROUD FOR GLARE CONTROL
- ·CAST BRASS
- •NATURAL BRONZE FINISH GUARANTEED NOT TO CHIP, FLAKE OR PEEL
- \*TEMPERED. SHOCK AND HEAT RESISTENT LENS
- ·HIGH TEMPERATURE CERAMIC SOCKET
- ·FIELD REPLACEABLE LED LAMP
- ·DIMMABLE+

## PRODUCT SPECIFICATIONS

MATERIAL CAST BRASS

LENS CLEAR FLAT TEMPERED

SOCKET BI PIN
LAMP MR11

VOLTAGE 12V AC/DC PROJECTION UP TO 20 FT

LEAD WIRE 3 FT

MOUNTING AX-800P STAKE INCLUDED