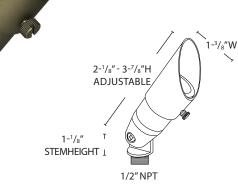

## PRODUCT SPECIFICATIONS

| MATERIAL<br>LENS<br>SOCKET<br>LAMP<br>VOLTAGE<br>PROJECTION<br>LEAD WIRE<br>MOUNTING | CAST BRASS<br>CLEAR FLAT TEMPERED<br>BI PIN<br>MR8<br>12V AC/DC<br>UP TO 15 FT<br>3 FT<br>AX-800P STAKE INCLUDED |
|--------------------------------------------------------------------------------------|------------------------------------------------------------------------------------------------------------------|
| MOUNTING                                                                             | AX-800P STAKE INCLUDED                                                                                           |
|                                                                                      |                                                                                                                  |