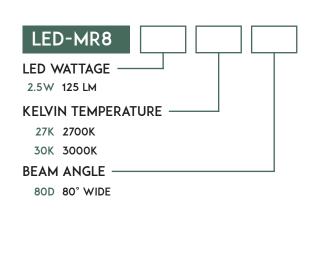

# LED LAMP CONFIGURATION

NOTES

<sup>+</sup> <u>Dimmable</u>: See <u>MR8 LED Lamps Spec Sheet</u> for additional details