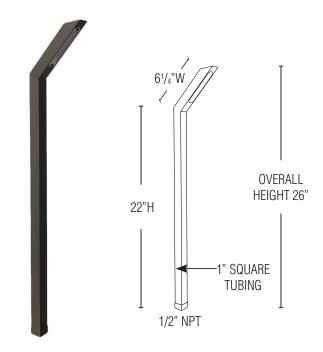

### **AP-310B**

#### PRODUCT SPECIFICATION

**MATERIAL SOLID BRASS FINISH** NATURAL BRONZE

**LENS FROST SOCKET BI-PIN LAMP** T3/G4 **VOLTAGE** 12V

LIGHT SPREAD 6-8 FT AVG

3 FT LEAD WIRE

**MOUNTING AX-800P STAKE INCLUDED** 