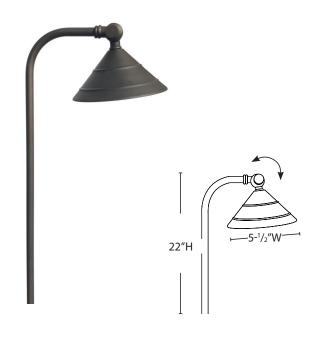

## **LINED SIDE STEM PATH LIGHT AP-214B**

#### PRODUCT SPECIFICATIONS

MATERIAL **SOLID BRASS FINISH** NATURAL BRONZE

**LENS** FROST DOME

SOCKET **BI PIN** T3/G4 LAMP **VOLTAGE** 12V

LIGHT SPREAD 6-8 FT AVG

**LEAD WIRE** 3 FT

**MOUNTING AX-800P STAKE INCLUDED** 