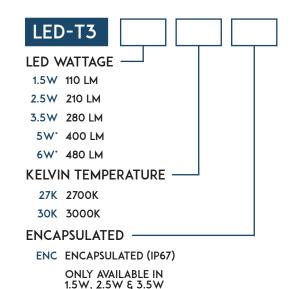

#### LED LAMP CONFIGURATION

### NOTES

- <sup>+</sup> <u>Dimmable</u>: See <u>ENCAPSULATED T3 LED Lamps Spec Sheet</u> for additional details (1.5w, 2.5w, 3.5w only)
- \* 5w & 6w: Available in Non-Encapsulated (Non-Dimmable)