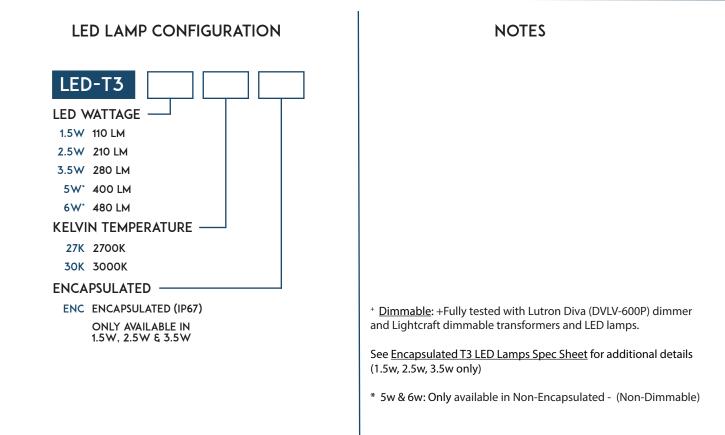

## PRODUCT SPECIFICATIONS

| MOUNTING AX-800P STAKE INCLUDED | MATERIAL<br>FINISH<br>LENS<br>SOCKET<br>LAMP<br>VOLTAGE<br>LIGHT SPREAD<br>LEAD WIRE | SOLID BRASS<br>NATURAL BRONZE<br>FROST AND CLEAR INCLUDED<br>BI-PIN<br>T3/G4<br>12V<br>9-10 FT AVG<br>3 FT |
|---------------------------------|--------------------------------------------------------------------------------------|------------------------------------------------------------------------------------------------------------|
|                                 | MOUNTING                                                                             | AX-800P STAKE INCLUDED                                                                                     |