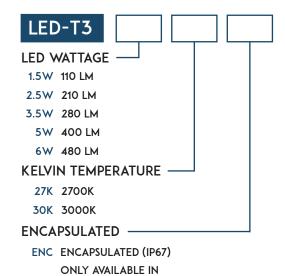

### LED LAMP CONFIGURATION

1.5W, 2.5W & 3.5W

#### **NOTES**

<sup>+</sup> Dimmable: +Fully tested with Lutron Diva (DVLV-600P) dimmer and Lightcraft dimmable transformers and LED lamps.

See Encapsulated T3 LED Lamps Spec Sheet for additional details (1.5w, 2.5w, 3.5w only)

\* 5w & 6w: Only available in Non-Encapsulated - (Non-Dimmable)