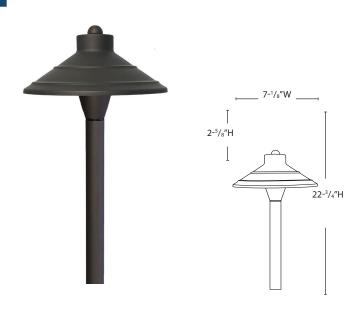

# UNIVERSAL CLASSICO

**PATH LIGHT** 

# AP-00B-01B

## **KEY FEATURES**

- SOLID BRASS
- ·RIDGED SHADE
- •NATURAL BRONZE FINISH GUARANTEED NOT TO CHIP, FLAKE OR PEEL
- **•TEMPERED, SHOCK AND HEAT RESISTENT LENS**
- ·HIGH TEMPERATURE CERAMIC SOCKET
- ·FIELD REPLACEABLE LED LAMP
- ·LIFETIME WARRANTY ON BRASS MATERIAL
- ·DIMMABLE+

### PRODUCT SPECIFICATIONS

**MATERIAL SOLID BRASS** 

**FINISH** NATURAL BRONZE

FROST AND CLEAR INCLUDED **LENS** 

SOCKET **BI-PIN LAMP** T3/G4 12V **VOLTAGE** 

LIGHT SPREAD 8-10 FT AVG

**LEAD WIRE** 3 FT

**MOUNTING** AX-800P STAKE (INCLUDED)