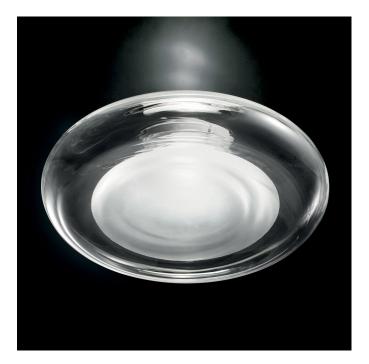

## Keyra P-pl 60

Roberto Paoli, 2011

Handblown glass ceiling and wall lamp with satin white accent available in two sizes. Structure in metal with gloss white finish.

| source<br>materials<br>weight-volume | 2x 12W 3000K 80 CRI Integra<br>blown glass, metal<br>22.5 lbs - 5.7 ft <sup>3</sup> | ated LEDs (2000 lm) - (included) | "@Dun<br>intertek |
|--------------------------------------|-------------------------------------------------------------------------------------|----------------------------------|-------------------|
| structure finish                     |                                                                                     | diffuser finish                  | code              |
| gloss white RA                       | L 9003                                                                              | transparent/satin white          | 0002434           |
| notes                                |                                                                                     |                                  |                   |