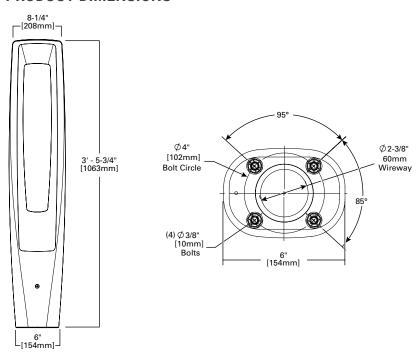

le architectural style to pathway applications that delivers exceptional performance while enhancing the fabric of any setting. The safety glass encapsulates the WaveStream™ LED optics presenting a beautiful management of glare for improved visibility, while providing high levels of pathway illumination with the simple artistic form.

#### **PRODUCT FEATURES**

- · Simple yet elegant architectural form
- Three (3) optical distributions
- Safety glass encapsulated, industry leading WaveStream™ optical technology
- Low copper aluminum
- 3000K / 80CRI and 4000K / 70CRI available

#### **PRODUCT BENEFITS**

- · Impact resistant tempered glass
- · Low glare optical distribution
- · Long life, LED technology
- · Six (6) standard corrosion resistant durable finishes

#### **PRODUCT DIMENSIONS**





#### **QUICK FACTS**

- Symmetric, asymmetric, and one-sided asymmetric distribution
- 10kV / 10VkA surge protection standard
- Optional Costal Construction finish
- Five (5) year warranty