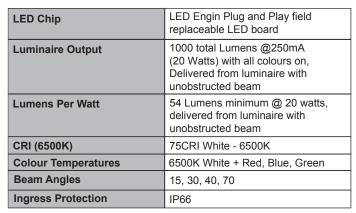

# **SPECIFICATIONS**

| Warranty  | Electronics = 5 years<br>Body Aluminium = 5 years                                                      |
|-----------|--------------------------------------------------------------------------------------------------------|
| Standards | AS/NZS 61046, EN60598<br>cUL 1838, 2108, 1598<br>CSA C22.2 No. 250.7, No. 250.0-08,<br>No. 250.0<br>CE |