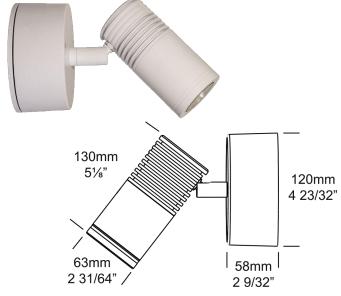

## **LUMINAIRE CONSTRUCTION**

### Aluminium:

Body: high corrosion resistant 63.5mm solid aluminium tube with chromate substrate and high UV resistant polyester "E" powder coat.

Black, Bronze, Silver Star, White, White Birch, Olive Green, Dark Grey, Corten.

## Locking Knuckle:

360° rotation and 0-90° elevation, solid brass with anti rust spring.

#### Lens:

10mm (3/8") Extra clear, low iron, shatter resistant glass. Lifetime warranty

## Mounting:

A mounting plate is fixed to the wall using two screws and the luminaire is fitted to the mounting plate.

## **Luminaire Weight:**

Low voltage:

Alum: 0.870 (1lb 15oz)