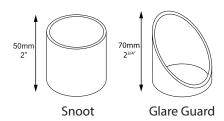

ot convey an rights to reproduce or disclose

## **LUMINAIRE CONSTRUCTION**

# CNC machined from one of the following metals:

### Aluminium:

Body: high corrosion resistant 63.5mm solid aluminium tube with chromate substrate and high UV resistant polyester "E" powder coat.

Black, Bronze, Silver Star, White, White Birch, Olive Green, Dark Grey, Corten.

## Locking Knuckle:

360° rotation and 0-90° elevation, solid brass with anti rust spring.

#### Lens:

10mm (3/8") Extra clear, low iron, shatter resistant glass. Lifetime warranty

## Gaskets:

Silicone, iron impregnated 220°C (428°F)

## Mounting:

A mounting plate is fixed to the wall using two screws and the luminaire is fitted to the mounting plate.

## **Luminaire Weight:**

Low voltage:

Alum: 0.870 (1lb 15oz)

## **ACCESSORIES**



# **BEAM ANGLES**

High efficiency PMMA TIR lenses. Field replaceable

IES files available for download: hunzalighting.com/downloads



# **WIRING GUIDE**

**CONSTANT CURRENT - SERIES WIRED** 

Available for download: hunzalighting.com/downloads





Specifications may change without notification

Sept 2020



HUNZA FACTORY

130 Felton Mathew Ave Saint Johns Auckland 1072 New Zealand Ph: +64-9-528 9471 Fax: +64-9-528 9361 hunza@hunza.co.nz www.hunzalighting.com INTERNATIONAL CONTACTS: http://www.hunzalighting.com/contact.php This document contains proprietary information of Hunza. Its receipt or possession do not convey any rights to reproduce or disclose its content.