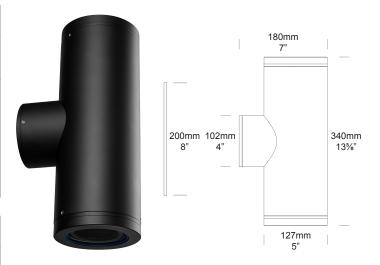

#### Aluminium:

Base: 105mm (5%") solid aluminium rod. Body: 127mm (5") high corrosion resistant aluminium tube with chromate substrate and high UV resistant polyester powder coat. Colours: Black, Bronze, Silver Star, White, White Birch, Olive Green, Dark Grey, Corten.

#### Mounting:

The mounting plate is fixed to the surface using three stainless steel screws. The luminaire is then fixed to the mounting plate. A large Wall Plate is available for mounting over junction boxes.

#### Luminaire Weight:

8kg (17lb 10oz)