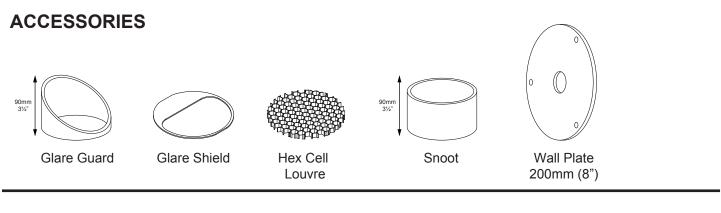

#### Mounting:

The mounting plate is fixed to the surface using three stainless steel screws. The luminaire is then fixed to the mounting plate. A large Wall Plate is available for mounting over junction boxes.