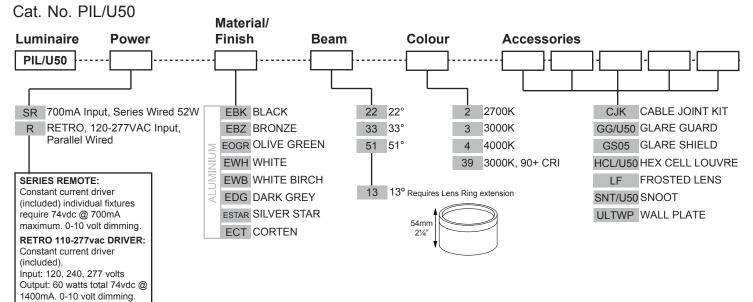

## **PRODUCT CONFIGURATION**

Please fill in appropriate codes into boxes provided

| ADDITIONAL COMMENTS:        |               |                                                                      |                                                                                         |                                                                                                                                                                                                                                                                           |
|-----------------------------|---------------|----------------------------------------------------------------------|-----------------------------------------------------------------------------------------|---------------------------------------------------------------------------------------------------------------------------------------------------------------------------------------------------------------------------------------------------------------------------|
|                             |               |                                                                      |                                                                                         |                                                                                                                                                                                                                                                                           |
| HUNZA PURE OUTDOOR LIGHTING | HUNZA FACTORY | 130 Felton Mathew Ave<br>Saint Johns<br>Auckland 1072<br>New Zealand | Ph: +64-9-528 9471<br>Fax: +64-9-528 9361<br>hunza@hunza.co.nz<br>www.hunzalighting.com | INTERNATIONAL CONTACTS:<br>http://www.hunzalighting.com/contact.php<br>Specifications may change without notice. This document contains proprietary information<br>of Hunza. Its receipt or possession does not corvey an rights to reproduce or disclose its<br>content. |