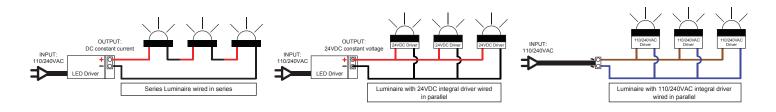

## WIRING GUIDE

 Available for download: www.hunzalighting.com/download.php

Diagrams are a guide only, wire colours and polarity may change depending on fixture and country

| change depending on fixture and country |               |                                                                      |                                                                                         | Specifications may change without notification                                                                                                                                                                     | Aug 2017     |
|-----------------------------------------|---------------|----------------------------------------------------------------------|-----------------------------------------------------------------------------------------|--------------------------------------------------------------------------------------------------------------------------------------------------------------------------------------------------------------------|--------------|
| HUNZA PURE OUTDOOR LIGHTING             | HUNZA FACTORY | 130 Felton Mathew Ave<br>Saint Johns<br>Auckland 1072<br>New Zealand | Ph: +64-9-528 9471<br>Fax: +64-9-528 9361<br>hunza@hunza.co.nz<br>www.hunzalighting.com | INTERNATIONAL CONTACTS:<br>http://www.hunzalighting.com/contact.php<br>This document contains proprietary information of Hunza. Its receipt or poss<br>not convey any rights to reproduce or disclose its content. | session does |