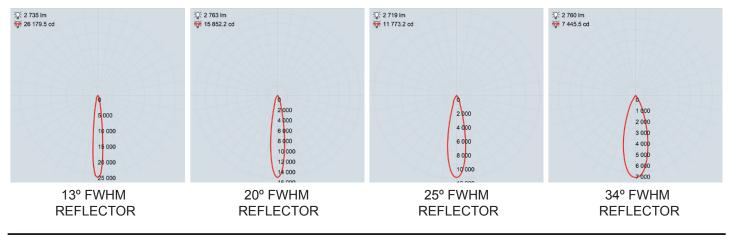

### **BEAM ANGLES**

High efficiency Reflectors. Field replaceable

IES files available for download: http://www.hunzalighting.com/download.php