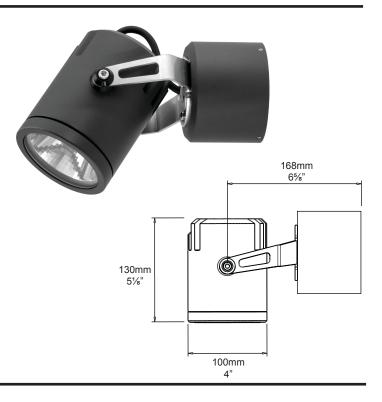

#### Adjustability:

The fully adjustable head allows 360 degree rotation and 0-120 degree elevation.

#### Mounting:

The mounting plate is fixed to the surface using three stainless steel screws. The luminaire is then fixed to the mounting plate. A large Wall Plate is available for mounting over junction boxes. Luminaire Weight: 4kg (9lb)