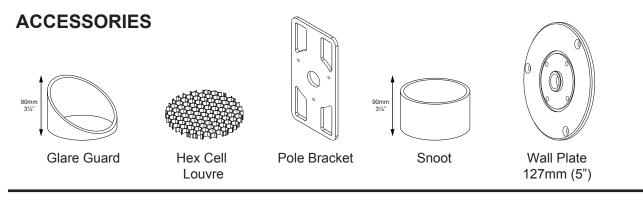

#### Mounting:

The mounting plate is fixed to the surface using three stainless steel screws. The luminaire is then fixed to the mounting plate. A large Wall Plate is available for mounting over junction boxes. Luminaire Weight: 4kg (9lb)