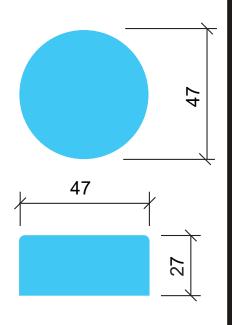

| Voltages:          |                                |
|--------------------|--------------------------------|
| Primary Input:     | 95-265VAC, 50-60Hz, 130-374VDC |
| Output:            | 700mA, 1-18 VDC                |
| Wattage:           | 12W                            |
| Temperature range: | -20 to +50 degrees C           |
| Driver Weight:     | 0.11kg (3oz)                   |
| Standards:         | IP66, AS/NZS, Non UL           |
| Ordering Code:     | LDRKTKAI-18700-O               |