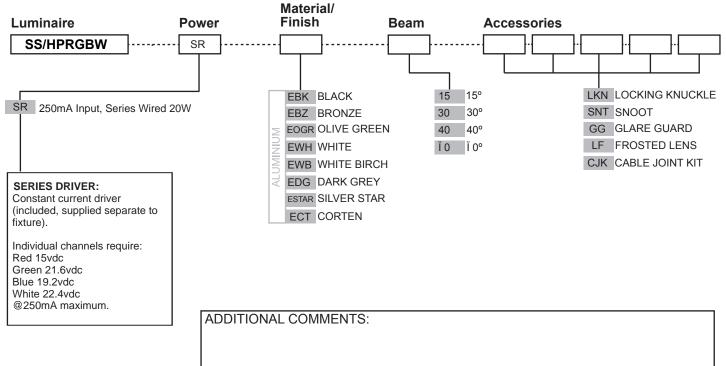

# **PRODUCT CONFIGURATION**

Please fill in appropriate codes into boxes provided

Cat. No. SS/HPRGBW

# ACCESSORIES

Snoot

Glare Guard

# Locking Knuckle

## **BEAM ANGLES**

# WIRING GUIDE

CONSTANT CURRENT - SERIES WIRED

Available for download: hunzalighting.com/downloads