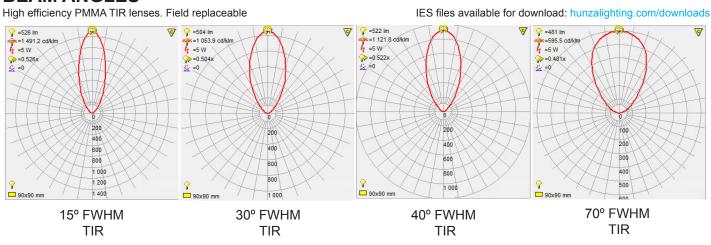

# SPECIFICATIONS

| LED Chip            | LED Engin Plug and Play field<br>replaceable LED board                                                            |
|---------------------|-------------------------------------------------------------------------------------------------------------------|
| Luminaire Output    | 1000 total Lumens @250mA<br>(20 Watts) with all colours on,<br>Delivered from luminaire with<br>unobstructed beam |
| Lumens Per Watt     | 54 Lumens minimum @ 20 watts,<br>delivered from luminaire with<br>unobstructed beam                               |
| CRI (6500K)         | 75CRI White - 6500K                                                                                               |
| Colour Temperatures | 6500K White + Red, Blue, Green                                                                                    |
| Beam Angles         | 15, 30, 40, 70                                                                                                    |
| Ingress Protection  | IP66                                                                                                              |
|                     |                                                                                                                   |
| Warranty            | Electronics = 5 years<br>Body Aluminium = 5 years                                                                 |
| Standards           | AS/NZS 61046<br>cUL 2108, 1598<br>CSA C22.2 No. 250.0-08, No. 250.0                                               |

## **BEAM ANGLES**