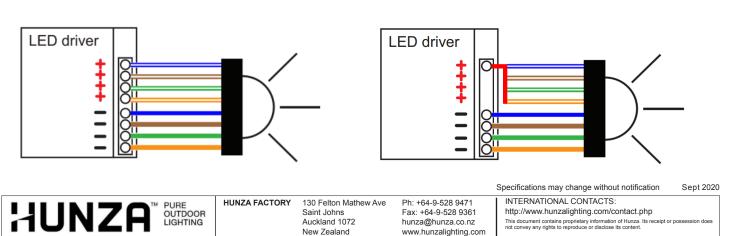

# WIRING GUIDE

CONSTANT CURRENT - SERIES WIRED

Available for download: hunzalighting.com/downloads