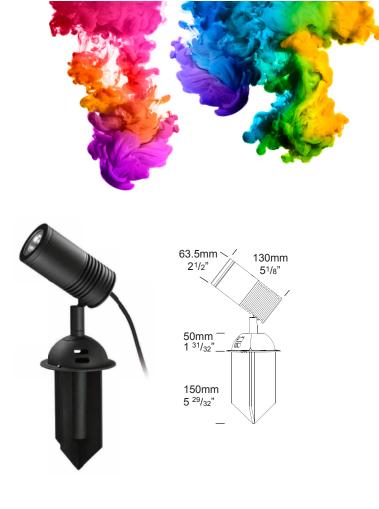

## Mounting:

Series: Ground spike 150mm (6") inserted directly into the earth. Retro™ (110/240-12volt): driver housing pole 395mm (15<sup>1/2"</sup>) is directly mounted into the earth. Flange Mount option is available for hard surfaces.

## Aluminium:

Body: high corrosion resistant 63.5mm (2<sup>1/2"</sup>) x 10mm (3/8") aluminium. Driver Housing (Retro™): solid aluminium

63.5mm (2<sup>1/2")</sup> x 3.25mm (1/8") tube with chromate substrate and high UV resistant polyester "E" powder coat. Colours: