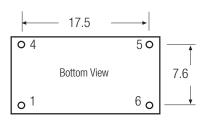

## **RECOM**

INTEGRAL 4.5-36v DC DRIVER

Cat. No. RCD-24-700W

| Wire Connections     | RCD-24/W Series    |
|----------------------|--------------------|
| WII O OOIIIIOOUIOIIO | TIOD L-1/ W COLLOG |

| Wire #     | Function | Comments                |
|------------|----------|-------------------------|
| 1 (Red)    | +Vin     | DC Supply               |
| 4 (Black)  | GND      | Do not connect to -Vout |
| 5 (Brown)  | -Vout    | LED Cathode Connection  |
| 6 (Yellow) | +Vout    | LED Anode Connection    |